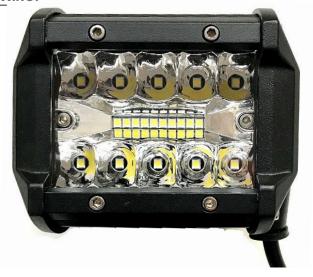

#### PHOTO AND TECHNICAL DRAWING:

### **TECHNICAL SPECIFICATIONS:**

| MATERIAL                    | LED/LM<br>QUANTITY    | MOUNTING | WIRE     | FUNCTION                | WATT     | VOLTAGE  | CERTIFICATES | PACKING -<br>BULK BOX                                                |
|-----------------------------|-----------------------|----------|----------|-------------------------|----------|----------|--------------|----------------------------------------------------------------------|
| » Housing: AL<br>» Lens: PC | » 20 LED<br>» 1300 LM | » screws | » 300 mm | » work light<br>» combo | » 16,4 W | » 12/24V | » ECE R10    | » cart. dim.:<br>100x90x90mm<br>» weight: 3150g<br>» 40 pcs/bulk box |