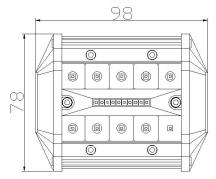

#### PHOTO AND TECHNICAL DRAWING:

### **TECHNICAL SPECIFICATIONS:**

| MATERIAL                    | LED/LM<br>QUANTITY    | MOUNTING | WIRE     | FUNCTION                | WATT     | VOLTAGE  | CERTIFICATES | PACKING -<br>BULK BOX                                                |
|-----------------------------|-----------------------|----------|----------|-------------------------|----------|----------|--------------|----------------------------------------------------------------------|
| » Housing: AL<br>» Lens: PC | » 20 LED<br>» 1300 LM | » screws | » 300 mm | » work light<br>» combo | » 16,4 W | » 12/24V | » ECE R10    | » cart. dim.:<br>100x90x90mm<br>» weight: 3150g<br>» 40 pcs/bulk box |