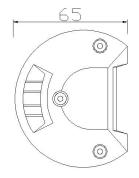

#### PHOTO AND TECHNICAL DRAWING:

### **TECHNICAL SPECIFICATIONS:**

| MATERIAL                    | LED/LM<br>QUANTITY    | MOUNTING | WIRE     | FUNCTION                | WATT     | VOLTAGE  | CERTIFICATES | PACKING -<br>BULK BOX                                                |
|-----------------------------|-----------------------|----------|----------|-------------------------|----------|----------|--------------|----------------------------------------------------------------------|
| » Housing: AL<br>» Lens: PC | » 20 LED<br>» 1300 LM | » screws | » 300 mm | » work light<br>» combo | » 16,4 W | » 12/24V | » ECE R10    | » cart. dim.:<br>100x90x90mm<br>» weight: 3150g<br>» 40 pcs/bulk box |