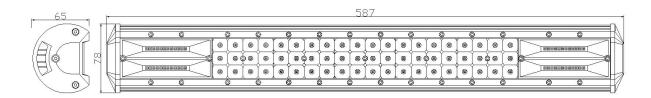

### PHOTO AND TECHNICAL DRAWING:

## **TECHNICAL SPECIFICATIONS:**

|  | MATERIAL                    | LED/LM<br>Quantity     | MOUNTING | WIRE     | FUNCTION                | WATT   | VOLTAGE  | CERTIFICATES | PACKING -<br>BULK BOX                                                 |
|--|-----------------------------|------------------------|----------|----------|-------------------------|--------|----------|--------------|-----------------------------------------------------------------------|
|  | » Housing: AL<br>» Lens: PC | » 108 LED<br>» 7020 LM | » screws | » 300 mm | » work light<br>» combo | » 97 W | » 12/24V | » ECE R10    | » cart. dim.:<br>132x115x700mm<br>» weight: 1110g<br>» 8 pcs/bulk box |