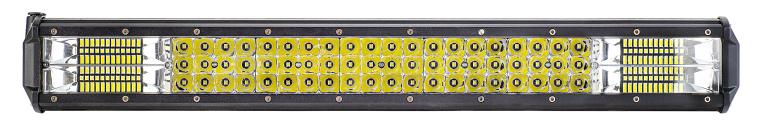

light it may cause damage or even loss of vision.
- Install only in specialized workshops or professional services.
- · Use in open space only.
- Use in accordance to the purpose.

### **INSTALLATION INSTRUCTIONS:**

- It should be used exclusively in accordance with intended use.
- · Mount exclusively in specialized workshops.
- The connection between the lamp and vehicle's installation should be isolated with heat-shrink tube or alternatively with isolating tape to avoid getting water and moisture to the copper wire of the lamp which can damage electronic components. When it comes to lamp and plug, the plug should be mounted safely.
- · Do not cut off tinned ends.
- Lamps must be installed only in accordance with UNECE regulations.





www.myKAMAR.com

### PHOTO AND TECHNICAL DRAWING:





## **TECHNICAL SPECIFICATIONS:**







|  | MATERIAL                    | LED/LM<br>Quantity     | MOUNTING | WIRE     | FUNCTION                | WATT   | VOLTAGE  | CERTIFICATES | PACKING -<br>BULK BOX                                                 |
|--|-----------------------------|------------------------|----------|----------|-------------------------|--------|----------|--------------|-----------------------------------------------------------------------|
|  | » Housing: AL<br>» Lens: PC | » 108 LED<br>» 7020 LM | » screws | » 300 mm | » work light<br>» combo | » 97 W | » 12/24V | » ECE R10    | » cart. dim.:<br>132x115x700mm<br>» weight: 1110g<br>» 8 pcs/bulk box |

Ve reserve the right to change technical data and any errors. Photos and specifications are for reference only