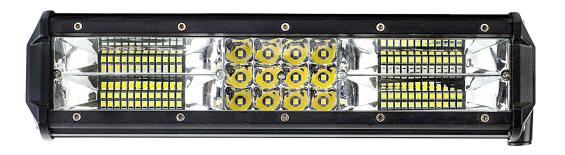

irectly into the light it may cause damage or even loss of vision.
- Install only in specialized workshops or professional services.
- · Use in open space only.
- Use in accordance to the purpose.

#### **INSTALLATION INSTRUCTIONS:**

- It should be used exclusively in accordance with intended use
- · Mount exclusively in specialized workshops.
- The connection between the lamp and vehicle's installation should be isolated with heat-shrink tube or alternatively with isolating tape to avoid getting water and moisture to the copper wire of the lamp which can damage electronic components. When it comes to lamp and plug, the plug should be mounted safely.
- · Do not cut off tinned ends.
- Lamps must be installed only in accordance with UNECE regulations.





### PHOTO AND TECHNICAL DRAWING:











## **TECHNICAL SPECIFICATIONS:**

| MATERIAL                    | LED/LM<br>QUANTITY    | MOUNTING | WIRE     | FUNCTION                | WATT   | VOLTAGE  | CERTIFICATES | PACKING -<br>BULK BOX                                                 |
|-----------------------------|-----------------------|----------|----------|-------------------------|--------|----------|--------------|-----------------------------------------------------------------------|
| » Housing: AL<br>» Lens: PC | » 60 LED<br>» 3900 LM | » screws | » 300 mm | » work light<br>» combo | » 56 W | » 12/24V | » ECE R10    | » cart. dim.:<br>132x115x410mm<br>» weight: 670g<br>» 10 pcs/bulk box |

Ve reserve the right to change technical data and any errors. Photos and specifications are for reference only, and the ac