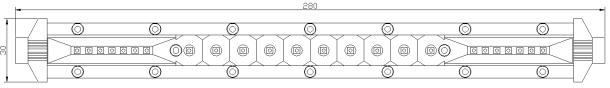

#### PHOTO AND TECHNICAL DRAWING:

# **TECHNICAL SPECIFICATIONS:**

|  | MATERIAL                    | LED/LM<br>QUANTITY    | MOUNTING | WIRE     | FUNCTION               | WATT   | VOLTAGE  | CERTIFICATES | PACKING -<br>BULK BOX                                               |
|--|-----------------------------|-----------------------|----------|----------|------------------------|--------|----------|--------------|---------------------------------------------------------------------|
|  | » Housing: AL<br>» Lens: PC | » 24 LED<br>» 1600 LM | » screws | » 300 mm | » work light<br>» spot | » 23 W | » 12/24V | » ECE R10    | » cart. dim.:<br>55x45x300mm<br>» weight: 325g<br>» 50 pcs/bulk box |