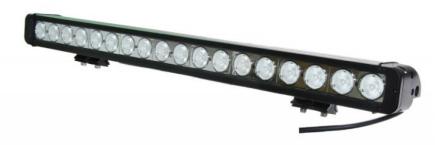

ight it may cause damage or even loss of vision.
- Install only in specialized workshops or professional services.
- · Use in open space only.
- Use in accordance to the purpose.

#### **INSTALLATION INSTRUCTIONS:**

- It should be used exclusively in accordance with intended use.
- · Mount exclusively in specialized workshops.
- The connection between the lamp and vehicle's installation should be isolated with heat-shrink tube or alternatively with isolating tape to avoid getting water and moisture to the copper wire of the lamp which can damage electronic components. When it comes to lamp and plug, the plug should be mounted safely.
- · Do not cut off tinned ends.
- Lamps must be installed only in accordance with UNECE regulations.





www.myKAMAR.com

### PHOTO AND TECHNICAL DRAWING:













## **TECHNICAL SPECIFICATIONS:**

| MATERIAL                    | LED/LM<br>QUANTITY    | MOUNTING | WIRE     | FUNCTION                | WATT   | VOLTAGE  | CERTIFICATES | PACKING -<br>BULK BOX                                                 |
|-----------------------------|-----------------------|----------|----------|-------------------------|--------|----------|--------------|-----------------------------------------------------------------------|
| » Housing: AL<br>» Lens: PC | » 18 LED<br>» 5850 LM | » screws | » 500 mm | » work light<br>» combo | » 132W | » 12/24V | » ECE R10    | » cart. dim.:<br>940x140x120mm<br>» weight: 3550g<br>» 4 pcs/bulk box |

We reserve the right to change technical data and any errors. Photos and specifications are for reference only, and the