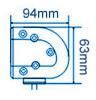

### PHOTO AND TECHNICAL DRAWING:

## **TECHNICAL SPECIFICATIONS:**

| MATERIAL                    | LED/LM<br>QUANTITY    | MOUNTING | WIRE     | FUNCTION                | WATT   | VOLTAGE  | CERTIFICATES | PACKING -<br>BULK BOX                                                 |
|-----------------------------|-----------------------|----------|----------|-------------------------|--------|----------|--------------|-----------------------------------------------------------------------|
| » Housing: AL<br>» Lens: PC | » 18 LED<br>» 5850 LM | » screws | » 500 mm | » work light<br>» combo | » 132W | » 12/24V | » ECE R10    | » cart. dim.:<br>940x140x120mm<br>» weight: 3550g<br>» 4 pcs/bulk box |