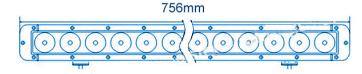

### PHOTO AND TECHNICAL DRAWING:

## **TECHNICAL SPECIFICATIONS:**

| MATERIAL                    | LED/LM<br>QUANTITY    | MOUNTING | WIRE     | FUNCTION                | WATT   | VOLTAGE  | CERTIFICATES | PACKING -<br>BULK BOX                                                 |
|-----------------------------|-----------------------|----------|----------|-------------------------|--------|----------|--------------|-----------------------------------------------------------------------|
| » Housing: AL<br>» Lens: PC | » 18 LED<br>» 5850 LM | » screws | » 500 mm | » work light<br>» combo | » 132W | » 12/24V | » ECE R10    | » cart. dim.:<br>940x140x120mm<br>» weight: 3550g<br>» 4 pcs/bulk box |