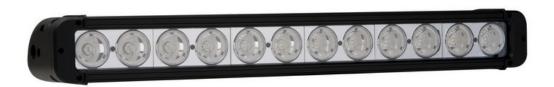

light it may cause damage or even loss of vision.
- Install only in specialized workshops or professional services.
- · Use in open space only.
- Use in accordance to the purpose.

### **INSTALLATION INSTRUCTIONS:**

- It should be used exclusively in accordance with intended use.
- · Mount exclusively in specialized workshops.
- The connection between the lamp and vehicle's installation should be isolated with heat-shrink tube or alternatively with isolating tape to avoid getting water and moisture to the copper wire of the lamp which can damage electronic components. When it comes to lamp and plug, the plug should be mounted safely.
- · Do not cut off tinned ends.
- Lamps must be installed only in accordance with UNECE regulations.





www.myKAMAR.com

### PHOTO AND TECHNICAL DRAWING:











## **TECHNICAL SPECIFICATIONS:**

|  | MATERIAL                    | LED/LM<br>QUANTITY    | MOUNTING | WIRE     | FUNCTION                | WATT   | VOLTAGE  | CERTIFICATES | PACKING -<br>BULK BOX                                                 |
|--|-----------------------------|-----------------------|----------|----------|-------------------------|--------|----------|--------------|-----------------------------------------------------------------------|
|  | » Housing: AL<br>» Lens: PC | » 12 LED<br>» 3900 LM | » screws | » 500 mm | » work light<br>» combo | » 88 W | » 12/24V | » ECE R10    | » cart. dim.:<br>555x140x120mm<br>» weight: 2480g<br>» 4 pcs/bulk box |

We reserve the right to change technical data and any errors. Photos and specifications are for reference only, a