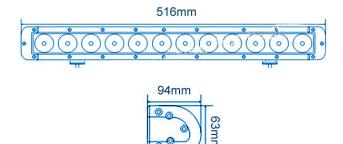

### PHOTO AND TECHNICAL DRAWING:

## **TECHNICAL SPECIFICATIONS:**

|  | MATERIAL                    | LED/LM<br>QUANTITY    | MOUNTING | WIRE     | FUNCTION                | WATT   | VOLTAGE  | CERTIFICATES | PACKING -<br>BULK BOX                                                 |
|--|-----------------------------|-----------------------|----------|----------|-------------------------|--------|----------|--------------|-----------------------------------------------------------------------|
|  | » Housing: AL<br>» Lens: PC | » 12 LED<br>» 3900 LM | » screws | » 500 mm | » work light<br>» combo | » 88 W | » 12/24V | » ECE R10    | » cart. dim.:<br>555x140x120mm<br>» weight: 2480g<br>» 4 pcs/bulk box |