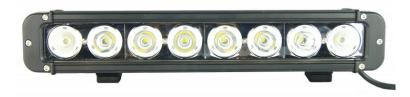

### PHOTO AND TECHNICAL DRAWING:

## **TECHNICAL SPECIFICATIONS:**

| MATERIAL                    | LED/LM<br>QUANTITY   | MOUNTING | WIRE     | FUNCTION                | WATT   | VOLTAGE  | CERTIFICATES | PACKING -<br>BULK BOX                                                 |
|-----------------------------|----------------------|----------|----------|-------------------------|--------|----------|--------------|-----------------------------------------------------------------------|
| » Housing: AL<br>» Lens: PC | » 8 LED<br>» 2600 LM | » screws | » 500 mm | » work light<br>» combo | » 59 W | » 12/24V | » ECE R10    | » cart. dim.:<br>940x140x120mm<br>» weight: 2180g<br>» 8 pcs/bulk box |