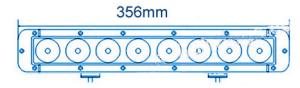

### PHOTO AND TECHNICAL DRAWING:

## **TECHNICAL SPECIFICATIONS:**

| MATERIAL                    | LED/LM<br>QUANTITY   | MOUNTING | WIRE     | FUNCTION                | WATT   | VOLTAGE  | CERTIFICATES | PACKING -<br>BULK BOX                                                 |
|-----------------------------|----------------------|----------|----------|-------------------------|--------|----------|--------------|-----------------------------------------------------------------------|
| » Housing: AL<br>» Lens: PC | » 8 LED<br>» 2600 LM | » screws | » 500 mm | » work light<br>» combo | » 59 W | » 12/24V | » ECE R10    | » cart. dim.:<br>940x140x120mm<br>» weight: 2180g<br>» 8 pcs/bulk box |