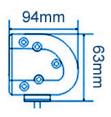

### PHOTO AND TECHNICAL DRAWING:

## **TECHNICAL SPECIFICATIONS:**

| MATERIAL                    | LED/LM<br>QUANTITY   | MOUNTING | WIRE     | FUNCTION                | WATT   | VOLTAGE  | CERTIFICATES | PACKING -<br>BULK BOX                                                 |
|-----------------------------|----------------------|----------|----------|-------------------------|--------|----------|--------------|-----------------------------------------------------------------------|
| » Housing: AL<br>» Lens: PC | » 8 LED<br>» 2600 LM | » screws | » 500 mm | » work light<br>» combo | » 59 W | » 12/24V | » ECE R10    | » cart. dim.:<br>940x140x120mm<br>» weight: 2180g<br>» 8 pcs/bulk box |