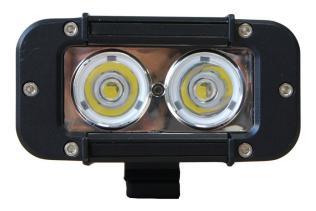

### PHOTO AND TECHNICAL DRAWING:

## **TECHNICAL SPECIFICATIONS:**

| MATERIAL                    | LED/LM<br>QUANTITY  | MOUNTING | WIRE     | FUNCTION               | WATT  | VOLTAGE  | CERTIFICATES | PACKING -<br>BULK BOX                                                 |
|-----------------------------|---------------------|----------|----------|------------------------|-------|----------|--------------|-----------------------------------------------------------------------|
| » Housing: AL<br>» Lens: PC | » 2 LED<br>» 620 LM | » screws | » 500 mm | » work light<br>» spot | » 12W | » 12/24V | » ECE R10    | » cart. dim.:<br>480x140x140mm<br>» weight: 800g<br>» 20 pcs/bulk box |