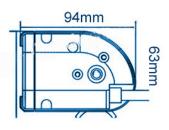

### PHOTO AND TECHNICAL DRAWING:

## **TECHNICAL SPECIFICATIONS:**

| MATERIAL                    | LED/LM<br>QUANTITY  | MOUNTING | WIRE     | FUNCTION               | WATT  | VOLTAGE  | CERTIFICATES | PACKING -<br>BULK BOX                                                 |
|-----------------------------|---------------------|----------|----------|------------------------|-------|----------|--------------|-----------------------------------------------------------------------|
| » Housing: AL<br>» Lens: PC | » 2 LED<br>» 620 LM | » screws | » 500 mm | » work light<br>» spot | » 12W | » 12/24V | » ECE R10    | » cart. dim.:<br>480x140x140mm<br>» weight: 800g<br>» 20 pcs/bulk box |