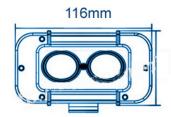

### PHOTO AND TECHNICAL DRAWING:

## **TECHNICAL SPECIFICATIONS:**

| MATERIAL                    | LED/LM<br>QUANTITY  | MOUNTING | WIRE     | FUNCTION               | WATT  | VOLTAGE  | CERTIFICATES | PACKING -<br>BULK BOX                                                 |
|-----------------------------|---------------------|----------|----------|------------------------|-------|----------|--------------|-----------------------------------------------------------------------|
| » Housing: AL<br>» Lens: PC | » 2 LED<br>» 620 LM | » screws | » 500 mm | » work light<br>» spot | » 12W | » 12/24V | » ECE R10    | » cart. dim.:<br>480x140x140mm<br>» weight: 800g<br>» 20 pcs/bulk box |