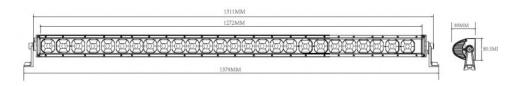

light it may cause damage or even loss of vision.
- Install only in specialized workshops or professional services.
- · Use in open space only.
- Use in accordance to the purpose.

## **INSTALLATION INSTRUCTIONS:**

- It should be used exclusively in accordance with intended use.
- · Mount exclusively in specialized workshops.
- The connection between the lamp and vehicle's installation should be isolated with heat-shrink tube or alternatively with isolating tape to avoid getting water and moisture to the copper wire of the lamp which can damage electronic components. When it comes to lamp and plug, the plug should be mounted safely.
- · Do not cut off tinned ends.
- Lamps must be installed only in accordance with UNECE regulations.





www.myKAMAR.com

## PHOTO AND TECHNICAL DRAWING:











## **TECHNICAL SPECIFICATIONS:**

| MATERIAL                    | LED/LM<br>QUANTITY    | MOUNTING | WIRE     | FUNCTION                | WATT   | VOLTAGE  | CERTIFICATES | PACKING -<br>BULK BOX                                                  |
|-----------------------------|-----------------------|----------|----------|-------------------------|--------|----------|--------------|------------------------------------------------------------------------|
| » Housing: PC<br>» Lens: AL | » 25 LED<br>» 8932 LM | » screws | » 250 mm | » work light<br>» combo | » 300W | » 12/24V | » ECE R10    | » cart. dim.:<br>1430x120x120mm<br>» weight: 6000g<br>» 4 pcs/bulk box |

We reserve the right to change technical data and any errors. Photos and specifications are for reference only, and the a