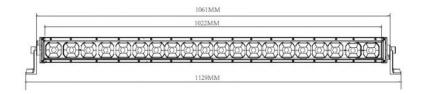

ght it may cause damage or even loss of vision.
- Install only in specialized workshops or professional services.
- · Use in open space only.
- Use in accordance to the purpose.

### **INSTALLATION INSTRUCTIONS:**

- It should be used exclusively in accordance with intended use.
- · Mount exclusively in specialized workshops.
- The connection between the lamp and vehicle's installation should be isolated with heat-shrink tube or alternatively with isolating tape to avoid getting water and moisture to the copper wire of the lamp which can damage electronic components. When it comes to lamp and plug, the plug should be mounted safely.
- · Do not cut off tinned ends.
- Lamps must be installed only in accordance with UNECE regulations.





www.myKAMAR.com

### PHOTO AND TECHNICAL DRAWING:













## **TECHNICAL SPECIFICATIONS:**

| MATERIAL                    | LED/LM<br>QUANTITY    | MOUNTING | WIRE     | FUNCTION                | WATT   | VOLTAGE  | CERTIFICATES | PACKING -<br>BULK BOX                                                  |
|-----------------------------|-----------------------|----------|----------|-------------------------|--------|----------|--------------|------------------------------------------------------------------------|
| » Housing: AL<br>» Lens: PC | » 20 LED<br>» 8286 LM | » screws | » 250 mm | » work light<br>» combo | » 240W | » 12/24V | » ECE R10    | » cart. dim.:<br>1210x120x120mm<br>» weight: 5000g<br>» 4 pcs/bulk box |

We reserve the right to change technical data and any errors. Photos and specifications are for reference only, and the