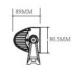

t it may cause damage or even loss of vision.
- Install only in specialized workshops or professional services.
- · Use in open space only.
- Use in accordance to the purpose.

### **INSTALLATION INSTRUCTIONS:**

- It should be used exclusively in accordance with intended use.
- · Mount exclusively in specialized workshops.
- The connection between the lamp and vehicle's installation should be isolated with heat-shrink tube or alternatively with isolating tape to avoid getting water and moisture to the copper wire of the lamp which can damage electronic components. When it comes to lamp and plug, the plug should be mounted safely.
- · Do not cut off tinned ends.
- Lamps must be installed only in accordance with UNECE regulations.





www.myKAMAR.com

### PHOTO AND TECHNICAL DRAWING:













## **TECHNICAL SPECIFICATIONS:**

| MATERIAL                    | LED/LM<br>QUANTITY    | MOUNTING | WIRE     | FUNCTION                | WATT   | VOLTAGE  | CERTIFICATES | PACKING -<br>BULK BOX                                                  |
|-----------------------------|-----------------------|----------|----------|-------------------------|--------|----------|--------------|------------------------------------------------------------------------|
| » Housing: AL<br>» Lens: PC | » 20 LED<br>» 8286 LM | » screws | » 250 mm | » work light<br>» combo | » 240W | » 12/24V | » ECE R10    | » cart. dim.:<br>1210x120x120mm<br>» weight: 5000g<br>» 4 pcs/bulk box |

We reserve the right to change technical data and any errors. Photos and specifications are for reference only, and the a