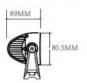

#### PHOTO AND TECHNICAL DRAWING:

# TECHNICAL SPECIFICATIONS:

| MATERIAL                    | LED/LM<br>QUANTITY    | MOUNTING | WIRE     | FUNCTION                | WATT   | VOLTAGE  | CERTIFICATES | PACKING -<br>BULK BOX                                                 |
|-----------------------------|-----------------------|----------|----------|-------------------------|--------|----------|--------------|-----------------------------------------------------------------------|
| » Housing: AL<br>» Lens: PC | » 15 LED<br>» 7045 LM | » screws | » 250 mm | » work light<br>» combo | » 180W | » 12/24V | » ECE R10    | » cart. dim.:<br>930x120x120mm<br>» weight: 3800g<br>» 4 pcs/bulk box |