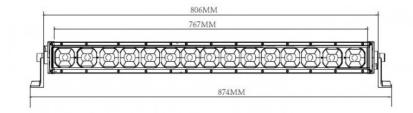

#### PHOTO AND TECHNICAL DRAWING:

# TECHNICAL SPECIFICATIONS:

| MATERIAL                    | LED/LM<br>QUANTITY    | MOUNTING | WIRE     | FUNCTION                | WATT   | VOLTAGE  | CERTIFICATES | PACKING -<br>BULK BOX                                                 |
|-----------------------------|-----------------------|----------|----------|-------------------------|--------|----------|--------------|-----------------------------------------------------------------------|
| » Housing: AL<br>» Lens: PC | » 15 LED<br>» 7045 LM | » screws | » 250 mm | » work light<br>» combo | » 180W | » 12/24V | » ECE R10    | » cart. dim.:<br>930x120x120mm<br>» weight: 3800g<br>» 4 pcs/bulk box |