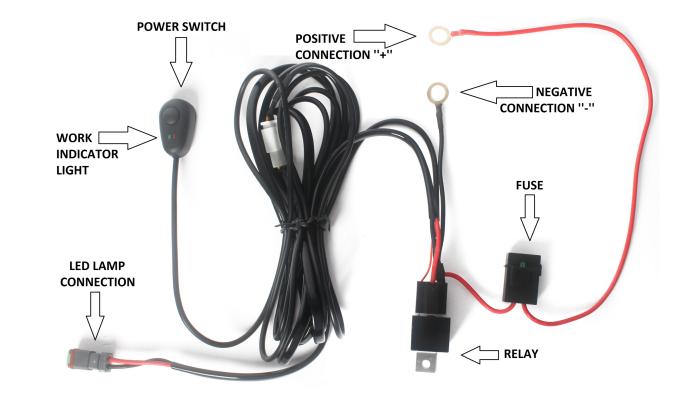

## WIRE HARNESS FOR WORK

WARNINGS FOR THE USER:

Install only in specialized workshops or professional services.
Use in accordance to the purpose.

#### INSTALLATION INSTRUCTIONS:

For proper installation and use of lights it is advisable to read the instructions to ensure personal safety and durability of the products. The device must be installed out of reach of children. The appliance must be fitted out of reach of children. If you would like to change the existing incandescent/halogen lighting on LED lighting replacing the lamps. While installing new / additional LED lighting you must verify the current capacity of the switch to which you are going to connect the lamp. If you exceed the current carrying capacity of the switch to which you want to connect LED lighting, use an additional relay - the installation of lamps should make a professional engineer. The instalation should be made by professional workshop of specialized service. User's manual available for download at www.truck-kamar.pl. Goods must be installed only in accordance with UNECE regulations.

#### **TECHNICAL SPECIFICATIONS:**

| CABLE    | WATT                   | VOLTAGE | RELAY | FUSE  | PACKING/WEIGHT                                                       |
|----------|------------------------|---------|-------|-------|----------------------------------------------------------------------|
| » 3000mm | » max. lamp power 120W | » 12V   | » 40A | » 15A | » cart. dim.:<br>100x100x10mm<br>» weight: 250g<br>» 50 pcs/bulk box |