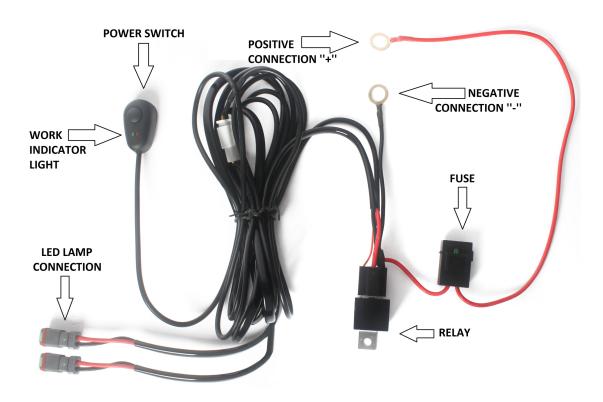

# PHOTO:

### TECHNICAL SPECIFICATIONS:

| CABLE      | WATT                   | VOLTAGE | RELAY | FUSE  | PACKING/WEIGHT                                                       |
|------------|------------------------|---------|-------|-------|----------------------------------------------------------------------|
| » 2x2500mm | » max. lamp power 120W | » 12V   | » 40A | » 30A | » cart. dim.:<br>100x100x10mm<br>» weight: 250g<br>» 50 pcs/bulk box |