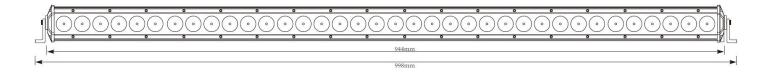

ght it may cause damage or even loss of vision.
- Install only in specialized workshops or professional services.
- · Use in open space only.
- Use in accordance to the purpose.

### **INSTALLATION INSTRUCTIONS:**

- It should be used exclusively in accordance with intended use.
- · Mount exclusively in specialized workshops.
- The connection between the lamp and vehicle's installation should be isolated with heat-shrink tube or alternatively with isolating tape to avoid getting water and moisture to the copper wire of the lamp which can damage electronic components. When it comes to lamp and plug, the plug should be mounted safely.
- · Do not cut off tinned ends.
- Lamps must be installed only in accordance with UNECE regulations.





www.myKAMAR.com

### PHOTO AND TECHNICAL DRAWING:













## **TECHNICAL SPECIFICATIONS:**

| MATERIAL                    | LED/LM<br>QUANTITY    | MOUNTING | WIRE     | FUNCTION                | WATT   | VOLTAGE  | CERTIFICATES | PACKING -<br>BULK BOX                                                  |
|-----------------------------|-----------------------|----------|----------|-------------------------|--------|----------|--------------|------------------------------------------------------------------------|
| » Housing: AL<br>» Lens: PC | » 36 LED<br>» 6373 LM | » screws | » 250 mm | » work light<br>» combo | » 180W | » 12/24V | » ECE R10    | » cart. dim.:<br>1020x110x110mm<br>» weight: 3400g<br>» 4 pcs/bulk box |

We reserve the right to change technical data and any errors. Photos and specifications are for reference only, and the