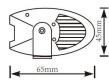

it may cause damage or even loss of vision.
- Install only in specialized workshops or professional services.
- · Use in open space only.
- Use in accordance to the purpose.

### **INSTALLATION INSTRUCTIONS:**

- It should be used exclusively in accordance with intended use.
- · Mount exclusively in specialized workshops.
- The connection between the lamp and vehicle's installation should be isolated with heat-shrink tube or alternatively with isolating tape to avoid getting water and moisture to the copper wire of the lamp which can damage electronic components. When it comes to lamp and plug, the plug should be mounted safely.
- · Do not cut off tinned ends.
- Lamps must be installed only in accordance with UNECE regulations.





www.myKAMAR.com

#### PHOTO AND TECHNICAL DRAWING:







## TECHNICAL SPECIFICATIONS:



We reserve the right to change technical data and any errors. Photos and specifications are for reference only, and the actual product may vary slightly. Reproduction in whole or