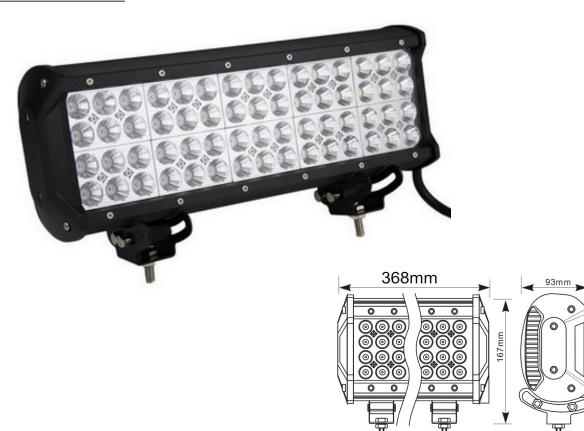

### PHOTO AND TECHNICAL DRAWING:

## TECHNICAL SPECIFICATIONS:

|  | MATERIAL                    | LED/LM<br>QUANTITY    | MOUNTING | WIRE     | FUNCTION                | WATT   | VOLTAGE  | CERTIFICATES | PACKING -<br>BULK BOX                                                 |
|--|-----------------------------|-----------------------|----------|----------|-------------------------|--------|----------|--------------|-----------------------------------------------------------------------|
|  | » Housing: AL<br>» Lens: PC | » 60 LED<br>» 7056 LM | » screws | » 250 mm | » work light<br>» combo | » 180W | » 12/24V | » ECE R10    | » cart. dim.:<br>440x180x145mm<br>» weight: 3400g<br>» 8 pcs/bulk box |