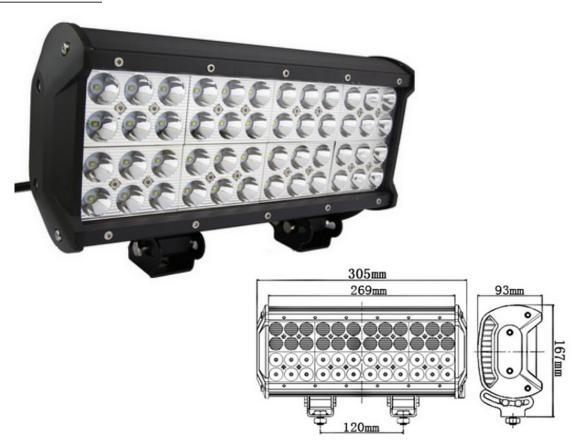

ight it may cause damage or even loss of vision.
- Install only in specialized workshops or professional services.
- · Use in open space only.
- Use in accordance to the purpose.

#### **INSTALLATION INSTRUCTIONS:**

- It should be used exclusively in accordance with intended use.
- · Mount exclusively in specialized workshops.
- The connection between the lamp and vehicle's installation should be isolated with heat-shrink tube or alternatively with isolating tape to avoid getting water and moisture to the copper wire of the lamp which can damage electronic components. When it comes to lamp and plug, the plug should be mounted safely.
- · Do not cut off tinned ends.
- Lamps must be installed only in accordance with UNECE regulations.





www.myKAMAR.com

### PHOTO AND TECHNICAL DRAWING:



## **TECHNICAL SPECIFICATIONS:**



We reserve the right to change technical data and any errors. Photos and specifications are for reference only, and the actual product may vary slightly. Reproduction in whole or