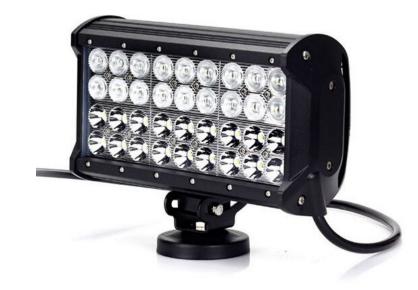

t it may cause damage or even loss of vision.
- Install only in specialized workshops or professional services.
- · Use in open space only.
- · Use in accordance to the purpose.

#### **INSTALLATION INSTRUCTIONS:**

- It should be used exclusively in accordance with intended use.
- · Mount exclusively in specialized workshops.
- The connection between the lamp and vehicle's installation should be isolated with heat-shrink tube or alternatively with isolating tape to avoid getting water and moisture to the copper wire of the lamp which can damage electronic components. When it comes to lamp and plug, the plug should be mounted safely.
- · Do not cut off tinned ends.
- Lamps must be installed only in accordance with UNECE regulations.





www.myKAMAR.com

#### PHOTO AND TECHNICAL DRAWING:





### **TECHNICAL SPECIFICATIONS:**



We reserve the right to change technical data and any errors. Photos and specifications are for reference only, and the actual product may vary slightly. Reproduction in whole or parts of the catalog without written authorization is prohibited.