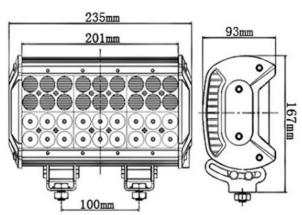

it may cause damage or even loss of vision.
- Install only in specialized workshops or professional services.
- · Use in open space only.
- · Use in accordance to the purpose.

#### **INSTALLATION INSTRUCTIONS:**

- It should be used exclusively in accordance with intended use.
- · Mount exclusively in specialized workshops.
- The connection between the lamp and vehicle's installation should be isolated with heat-shrink tube or alternatively with isolating tape to avoid getting water and moisture to the copper wire of the lamp which can damage electronic components. When it comes to lamp and plug, the plug should be mounted safely.
- · Do not cut off tinned ends.
- Lamps must be installed only in accordance with UNECE regulations.





www.myKAMAR.com

#### PHOTO AND TECHNICAL DRAWING:





### **TECHNICAL SPECIFICATIONS:**



We reserve the right to change technical data and any errors. Photos and specifications are for reference only, and the actual product may vary slightly. Reproduction in whole or parts of the catalog without written authorization is prohibited.