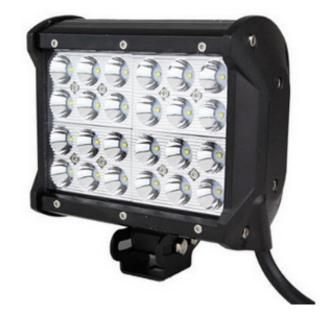

ht it may cause damage or even loss of vision.
- Install only in specialized workshops or professional services.
- · Use in open space only.
- · Use in accordance to the purpose.

#### **INSTALLATION INSTRUCTIONS:**

- It should be used exclusively in accordance with intended use.
- · Mount exclusively in specialized workshops.
- The connection between the lamp and vehicle's installation should be isolated with heat-shrink tube or alternatively with isolating tape to avoid getting water and moisture to the copper wire of the lamp which can damage electronic components. When it comes to lamp and plug, the plug should be mounted safely.
- · Do not cut off tinned ends.
- Lamps must be installed only in accordance with UNECE regulations.





www.myKAMAR.com

### PHOTO AND TECHNICAL DRAWING:











## **TECHNICAL SPECIFICATIONS:**

| MATERIAL                    | LED/LM<br>Quantity    | MOUNTING | WIRE     | FUNCTION                | WATT  | VOLTAGE  | CERTIFICATES | PACKING -<br>BULK BOX                                                 |
|-----------------------------|-----------------------|----------|----------|-------------------------|-------|----------|--------------|-----------------------------------------------------------------------|
| » Housing: PC<br>» Lens: AL | » 24 LED<br>» 3767 LM | » screws | » 250 mm | » work light<br>» combo | » 72W | » 12/24V | » ECE R10    | » cart. dim.:<br>240x190x160mm<br>» weight: 1700g<br>» 8 pcs/bulk box |

We reserve the right to change technical data and any errors. Photos and specifications are for reference only, and the actua