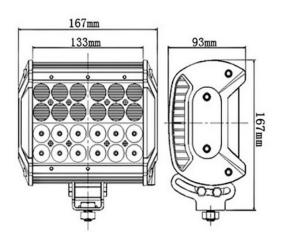

### PHOTO AND TECHNICAL DRAWING:

## **TECHNICAL SPECIFICATIONS:**

| MATERIAL                    | LED/LM<br>Quantity    | MOUNTING | WIRE     | FUNCTION                | WATT  | VOLTAGE  | CERTIFICATES | PACKING -<br>BULK BOX                                                 |
|-----------------------------|-----------------------|----------|----------|-------------------------|-------|----------|--------------|-----------------------------------------------------------------------|
| » Housing: PC<br>» Lens: AL | » 24 LED<br>» 3767 LM | » screws | » 250 mm | » work light<br>» combo | » 72W | » 12/24V | » ECE R10    | » cart. dim.:<br>240x190x160mm<br>» weight: 1700g<br>» 8 pcs/bulk box |