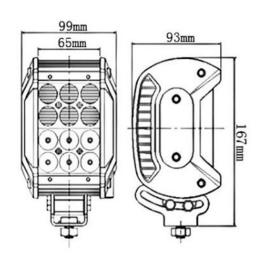

### PHOTO AND TECHNICAL DRAWING:

## **TECHNICAL SPECIFICATIONS:**

| MATERIAL                    | LED/LM<br>QUANTITY    | MOUNTING | WIRE     | FUNCTION                | WATT  | VOLTAGE  | CERTIFICATES | PACKING -<br>BULK BOX                                                  |
|-----------------------------|-----------------------|----------|----------|-------------------------|-------|----------|--------------|------------------------------------------------------------------------|
| » Housing: AL<br>» Lens: PC | » 12 LED<br>» 1749 LM | » screws | » 250 mm | » work light<br>» combo | » 36W | » 12/24V | » ECE R10    | » cart. dim.:<br>170x110x100mm<br>» weight: 1110g<br>» 20 pcs/bulk box |