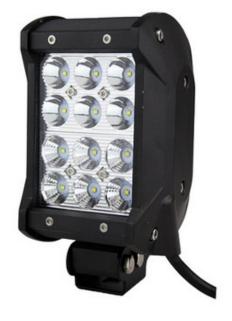

ight it may cause damage or even loss of vision.
- Install only in specialized workshops or professional services.
- · Use in open space only.
- Use in accordance to the purpose.

#### **INSTALLATION INSTRUCTIONS:**

- It should be used exclusively in accordance with intended use.
- · Mount exclusively in specialized workshops.
- The connection between the lamp and vehicle's installation should be isolated with heat-shrink tube or alternatively with isolating tape to avoid getting water and moisture to the copper wire of the lamp which can damage electronic components. When it comes to lamp and plug, the plug should be mounted safely.
- · Do not cut off tinned ends.
- Lamps must be installed only in accordance with UNECE regulations.





www.myKAMAR.com

### PHOTO AND TECHNICAL DRAWING:











## **TECHNICAL SPECIFICATIONS:**

| MATERIAL                    | LED/LM<br>QUANTITY    | MOUNTING | WIRE     | FUNCTION                | WATT  | VOLTAGE  | CERTIFICATES | PACKING -<br>BULK BOX                                                  |
|-----------------------------|-----------------------|----------|----------|-------------------------|-------|----------|--------------|------------------------------------------------------------------------|
| » Housing: AL<br>» Lens: PC | » 12 LED<br>» 1749 LM | » screws | » 250 mm | » work light<br>» combo | » 36W | » 12/24V | » ECE R10    | » cart. dim.:<br>170x110x100mm<br>» weight: 1110g<br>» 20 pcs/bulk box |

We reserve the right to change technical data and any errors. Photos and specifications are for reference only, and the ac