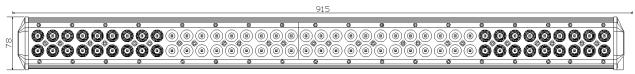

### PHOTO AND TECHNICAL DRAWING:

## **TECHNICAL SPECIFICATIONS:**

| MATERIAL                    | LED/LM<br>QUANTITY     | MOUNTING | WIRE     | FUNCTION                | WATT   | VOLTAGE  | CERTIFICATES | PACKING -<br>BULK BOX                                                  |
|-----------------------------|------------------------|----------|----------|-------------------------|--------|----------|--------------|------------------------------------------------------------------------|
| » Housing: AL<br>» Lens: PC | » 78 LED<br>» 13500 LM | » screws | » 300 mm | » work light<br>» combo | » 160W | » 12/24V | » ECE R10    | » cart. dim.:<br>130x115x1050mm<br>» weight: 1800g<br>» 6 pcs/bulk box |