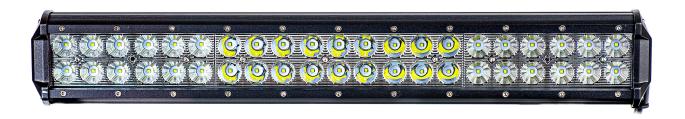

## **WARNINGS FOR THE USER:**

- Do not look directly into the light it may cause damage or even loss of vision.
- Install only in specialized workshops or professional services.
- · Use in open space only.
- Use in accordance to the purpose.

## **INSTALLATION INSTRUCTIONS:**

- It should be used exclusively in accordance
- · Mount exclusively in specialized workshops.
- installation should be isolated with heat-shrink tube or alternatively with isolating tape to avoid getting which can damage electronic components. When it comes to lamp and plug, the plug should be mounted safely.
- · Do not cut off tinned ends.
- Lamps must be installed only in accordance





www.myKAMAR.com

## PHOTO AND TECHNICAL DRAWING:













## **TECHNICAL SPECIFICATIONS:**

|  | MATERIAL                    | LED/LM<br>QUANTITY    | MOUNTING | WIRE     | FUNCTION                | WATT     | VOLTAGE  | CERTIFICATES | PACKING -<br>BULK BOX                                                 |
|--|-----------------------------|-----------------------|----------|----------|-------------------------|----------|----------|--------------|-----------------------------------------------------------------------|
|  | » Housing: AL<br>» Lens: PC | » 42 LED<br>» 5000 LM | » screws | » 300 mm | » work light<br>» combo | » 93.5 W | » 12/24V | » ECE R10    | » cart. dim.:<br>580x120x100mm<br>» weight: 1077g<br>» 8 pcs/bulk box |