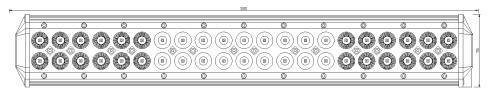

## PHOTO AND TECHNICAL DRAWING:

## **TECHNICAL SPECIFICATIONS:**

|  | MATERIAL                    | LED/LM<br>QUANTITY    | MOUNTING | WIRE     | FUNCTION                | WATT     | VOLTAGE  | CERTIFICATES | PACKING -<br>BULK BOX                                                 |
|--|-----------------------------|-----------------------|----------|----------|-------------------------|----------|----------|--------------|-----------------------------------------------------------------------|
|  | » Housing: AL<br>» Lens: PC | » 42 LED<br>» 5000 LM | » screws | » 300 mm | » work light<br>» combo | » 93.5 W | » 12/24V | » ECE R10    | » cart. dim.:<br>580x120x100mm<br>» weight: 1077g<br>» 8 pcs/bulk box |