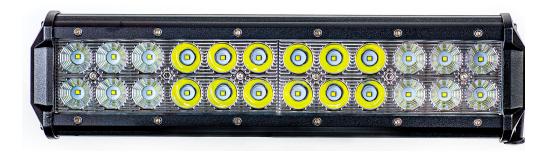

irectly into the light it may cause damage or even loss of vision.
- Install only in specialized workshops or professional services.
- · Use in open space only.
- Use in accordance to the purpose.

### **INSTALLATION INSTRUCTIONS:**

- It should be used exclusively in accordance with intended use.
- · Mount exclusively in specialized workshops.
- The connection between the lamp and vehicle's installation should be isolated with heat-shrink tube or alternatively with isolating tape to avoid getting water and moisture to the copper wire of the lamp which can damage electronic components. When it comes to lamp and plug, the plug should be mounted safely.
- · Do not cut off tinned ends.
- Lamps must be installed only in accordance with UNECE regulations.





### PHOTO AND TECHNICAL DRAWING:













# TECHNICAL SPECIFICATIONS:

| MATERIAL                    | LED/LM<br>QUANTITY    | MOUNTING | WIRE     | FUNCTION                | WATT   | VOLTAGE  | CERTIFICATES | PACKING -<br>BULK BOX                                                 |
|-----------------------------|-----------------------|----------|----------|-------------------------|--------|----------|--------------|-----------------------------------------------------------------------|
| » Housing: AL<br>» Lens: PC | » 24 LED<br>» 2900 LM | » screws | » 300 mm | » work light<br>» combo | » 54 W | » 12/24V | » ECE R10    | » cart. dim.:<br>370x120x100mm<br>» weight: 676g<br>» 10 pcs/bulk box |

We reserve the right to change technical data and any errors. Photos and specifications are for reference only, and the actua