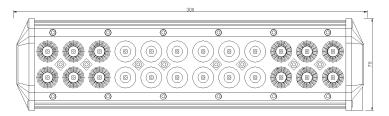

### PHOTO AND TECHNICAL DRAWING:

# TECHNICAL SPECIFICATIONS:

| MATERIAL                    | LED/LM<br>QUANTITY    | MOUNTING | WIRE     | FUNCTION                | WATT   | VOLTAGE  | CERTIFICATES | PACKING -<br>BULK BOX                                                 |
|-----------------------------|-----------------------|----------|----------|-------------------------|--------|----------|--------------|-----------------------------------------------------------------------|
| » Housing: AL<br>» Lens: PC | » 24 LED<br>» 2900 LM | » screws | » 300 mm | » work light<br>» combo | » 54 W | » 12/24V | » ECE R10    | » cart. dim.:<br>370x120x100mm<br>» weight: 676g<br>» 10 pcs/bulk box |