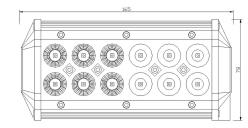

# PHOTO AND TECHNICAL DRAWING:

### **TECHNICAL SPECIFICATIONS:**

| MATERIAL                    | LED/LM<br>QUANTITY    | MOUNTING | WIRE     | FUNCTION                     | WATT   | VOLTAGE  | CERTIFICATES | PACKING -<br>BULK BOX                                                 |
|-----------------------------|-----------------------|----------|----------|------------------------------|--------|----------|--------------|-----------------------------------------------------------------------|
| » Housing: AL<br>» Lens: PC | » 12 LED<br>» 1400 LM | » screws | » 300 mm | » work light<br>» flood/spot | » 24 W | » 12/24V | » ECE R10    | » cart. dim.:<br>240x120x100mm<br>» weight: 434g<br>» 20 pcs/bulk box |