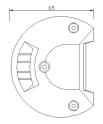

# PHOTO AND TECHNICAL DRAWING:

### **TECHNICAL SPECIFICATIONS:**

| MATERIAL                    | LED/LM<br>QUANTITY    | MOUNTING | WIRE     | FUNCTION                     | WATT   | VOLTAGE  | CERTIFICATES | PACKING -<br>BULK BOX                                                 |
|-----------------------------|-----------------------|----------|----------|------------------------------|--------|----------|--------------|-----------------------------------------------------------------------|
| » Housing: AL<br>» Lens: PC | » 12 LED<br>» 1400 LM | » screws | » 300 mm | » work light<br>» flood/spot | » 24 W | » 12/24V | » ECE R10    | » cart. dim.:<br>240x120x100mm<br>» weight: 434g<br>» 20 pcs/bulk box |