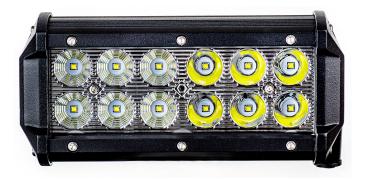

# PHOTO AND TECHNICAL DRAWING:

### **TECHNICAL SPECIFICATIONS:**

| MATERIAL                    | LED/LM<br>QUANTITY    | MOUNTING | WIRE     | FUNCTION                     | WATT   | VOLTAGE  | CERTIFICATES | PACKING -<br>BULK BOX                                                 |
|-----------------------------|-----------------------|----------|----------|------------------------------|--------|----------|--------------|-----------------------------------------------------------------------|
| » Housing: AL<br>» Lens: PC | » 12 LED<br>» 1400 LM | » screws | » 300 mm | » work light<br>» flood/spot | » 24 W | » 12/24V | » ECE R10    | » cart. dim.:<br>240x120x100mm<br>» weight: 434g<br>» 20 pcs/bulk box |