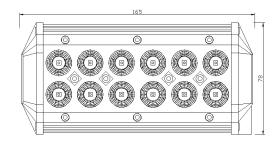

### PHOTO AND TECHNICAL DRAWING:

## TECHNICAL SPECIFICATIONS:

| MATERIAL                    | LED/LM<br>QUANTITY    | MOUNTING | WIRE     | FUNCTION                | WATT   | VOLTAGE  | CERTIFICATES | PACKING -<br>BULK BOX                                                 |
|-----------------------------|-----------------------|----------|----------|-------------------------|--------|----------|--------------|-----------------------------------------------------------------------|
| » Housing: AL<br>» Lens: PC | » 12 LED<br>» 1400 LM | » screws | » 300 mm | » work light<br>» flood | » 24 W | » 12/24V | » ECE R10    | » cart. dim.:<br>240x120x100mm<br>» weight: 434g<br>» 20 pcs/bulk box |