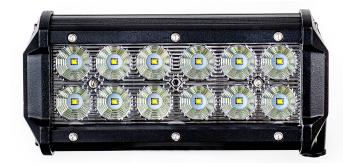

### PHOTO AND TECHNICAL DRAWING:

## TECHNICAL SPECIFICATIONS:

| MATERIAL                    | LED/LM<br>QUANTITY    | MOUNTING | WIRE     | FUNCTION                | WATT   | VOLTAGE  | CERTIFICATES | PACKING -<br>BULK BOX                                                 |
|-----------------------------|-----------------------|----------|----------|-------------------------|--------|----------|--------------|-----------------------------------------------------------------------|
| » Housing: AL<br>» Lens: PC | » 12 LED<br>» 1400 LM | » screws | » 300 mm | » work light<br>» flood | » 24 W | » 12/24V | » ECE R10    | » cart. dim.:<br>240x120x100mm<br>» weight: 434g<br>» 20 pcs/bulk box |