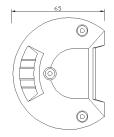

### PHOTO AND TECHNICAL DRAWING:

## TECHNICAL SPECIFICATIONS:

| MATERIAL                    | LED/LM<br>QUANTITY    | MOUNTING | WIRE     | FUNCTION                | WATT   | VOLTAGE  | CERTIFICATES | PACKING -<br>BULK BOX                                                 |
|-----------------------------|-----------------------|----------|----------|-------------------------|--------|----------|--------------|-----------------------------------------------------------------------|
| » Housing: AL<br>» Lens: PC | » 12 LED<br>» 1400 LM | » screws | » 300 mm | » work light<br>» flood | » 24 W | » 12/24V | » ECE R10    | » cart. dim.:<br>240x120x100mm<br>» weight: 434g<br>» 20 pcs/bulk box |