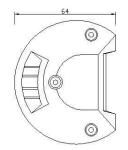

#### PHOTO AND TECHNICAL DRAWING:

### TECHNICAL SPECIFICATIONS:

|  | MATERIAL                    | LED/LM<br>QUANTITY  | MOUNTING | WIRE     | FUNCTION               | WATT   | VOLTAGE  | CERTIFICATES | PACKING -<br>BULK BOX                                               |
|--|-----------------------------|---------------------|----------|----------|------------------------|--------|----------|--------------|---------------------------------------------------------------------|
|  | » Housing: PC<br>» Lens: AL | » 6 LED<br>» 720 LM | » screws | » 300 mm | » work light<br>» spot | » 14 W | » 12/24V | » ECE R10    | » cart. dim.:<br>100x90x90mm<br>» weight: 264g<br>» 40 pcs/bulk box |