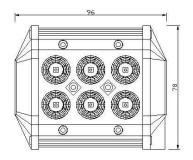

#### PHOTO AND TECHNICAL DRAWING:

### TECHNICAL SPECIFICATIONS:

|  | MATERIAL                    | LED/LM<br>QUANTITY  | MOUNTING | WIRE     | FUNCTION               | WATT   | VOLTAGE  | CERTIFICATES | PACKING -<br>BULK BOX                                               |
|--|-----------------------------|---------------------|----------|----------|------------------------|--------|----------|--------------|---------------------------------------------------------------------|
|  | » Housing: PC<br>» Lens: AL | » 6 LED<br>» 720 LM | » screws | » 300 mm | » work light<br>» spot | » 14 W | » 12/24V | » ECE R10    | » cart. dim.:<br>100x90x90mm<br>» weight: 264g<br>» 40 pcs/bulk box |