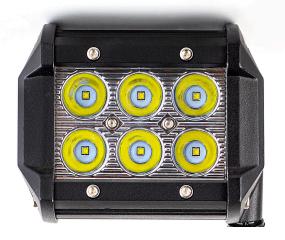

#### PHOTO AND TECHNICAL DRAWING:

### TECHNICAL SPECIFICATIONS:

|  | MATERIAL                    | LED/LM<br>QUANTITY  | MOUNTING | WIRE     | FUNCTION               | WATT   | VOLTAGE  | CERTIFICATES | PACKING -<br>BULK BOX                                               |
|--|-----------------------------|---------------------|----------|----------|------------------------|--------|----------|--------------|---------------------------------------------------------------------|
|  | » Housing: PC<br>» Lens: AL | » 6 LED<br>» 720 LM | » screws | » 300 mm | » work light<br>» spot | » 14 W | » 12/24V | » ECE R10    | » cart. dim.:<br>100x90x90mm<br>» weight: 264g<br>» 40 pcs/bulk box |