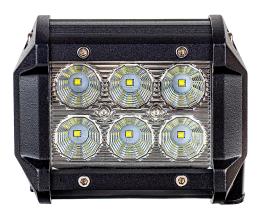

## PHOTO AND TECHNICAL DRAWING:

## **TECHNICAL SPECIFICATIONS:**

|  | MATERIAL                    | LED/LM<br>QUANTITY  | MOUNTING | WIRE     | FUNCTION                | WATT   | VOLTAGE  | CERTIFICATES | PACKING -<br>BULK BOX                                               |
|--|-----------------------------|---------------------|----------|----------|-------------------------|--------|----------|--------------|---------------------------------------------------------------------|
|  | » Housing: AL<br>» Lens: PC | » 6 LED<br>» 720 LM | » screws | » 300 mm | » work light<br>» flood | » 14 W | » 12/24V | » ECE R10    | » cart. dim.:<br>100x90x90mm<br>» weight: 264g<br>» 40 pcs/bulk box |