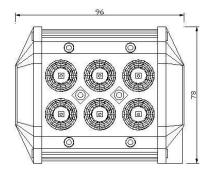

## PHOTO AND TECHNICAL DRAWING:

## **TECHNICAL SPECIFICATIONS:**

|  | MATERIAL                    | LED/LM<br>QUANTITY  | MOUNTING | WIRE     | FUNCTION                | WATT   | VOLTAGE  | CERTIFICATES | PACKING -<br>BULK BOX                                               |
|--|-----------------------------|---------------------|----------|----------|-------------------------|--------|----------|--------------|---------------------------------------------------------------------|
|  | » Housing: AL<br>» Lens: PC | » 6 LED<br>» 720 LM | » screws | » 300 mm | » work light<br>» flood | » 14 W | » 12/24V | » ECE R10    | » cart. dim.:<br>100x90x90mm<br>» weight: 264g<br>» 40 pcs/bulk box |