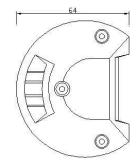

## PHOTO AND TECHNICAL DRAWING:

## **TECHNICAL SPECIFICATIONS:**

|  | MATERIAL                    | LED/LM<br>QUANTITY  | MOUNTING | WIRE     | FUNCTION                | WATT   | VOLTAGE  | CERTIFICATES | PACKING -<br>BULK BOX                                               |
|--|-----------------------------|---------------------|----------|----------|-------------------------|--------|----------|--------------|---------------------------------------------------------------------|
|  | » Housing: AL<br>» Lens: PC | » 6 LED<br>» 720 LM | » screws | » 300 mm | » work light<br>» flood | » 14 W | » 12/24V | » ECE R10    | » cart. dim.:<br>100x90x90mm<br>» weight: 264g<br>» 40 pcs/bulk box |