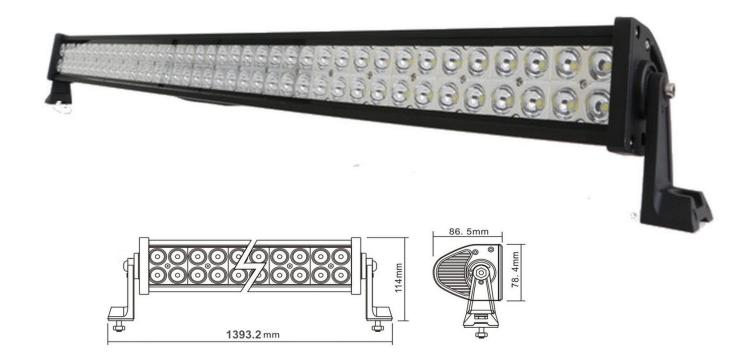

#### PHOTO AND TECHNICAL DRAWING:

#### TECHNICAL SPECIFICATIONS:

| MATERIAL                    | LED/LM<br>QUANTITY     | MOUNTING | WIRE     | FUNCTION                | WATT    | VOLTAGE  | CERTIFICATES | PACKING -<br>BULK BOX                                                  |
|-----------------------------|------------------------|----------|----------|-------------------------|---------|----------|--------------|------------------------------------------------------------------------|
| » Housing: AL<br>» Lens: PC | » 100 LED<br>» 5307 LM | » screws | » 250 mm | » work light<br>» combo | » 300 W | » 12/24V | » ECE R10    | » cart. dim.:<br>1351x110x100mm<br>» weight: 3900g<br>» 4 pcs/bulk box |