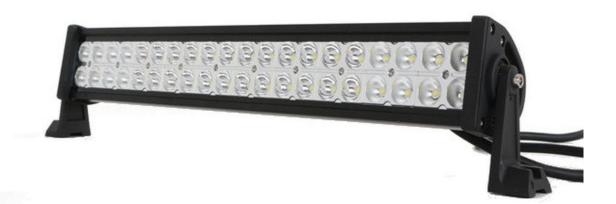

# www.myKAMAR.com

PHOTO AND TECHNICAL DRAWING:

#### **TECHNICAL SPECIFICATIONS:**

| MATERIAL                    | LED/LM<br>QUANTITY    | MOUNTING | WIRE     | FUNCTION                | WATT   | VOLTAGE  | CERTIFICATES | PACKING -<br>BULK BOX                                                 |
|-----------------------------|-----------------------|----------|----------|-------------------------|--------|----------|--------------|-----------------------------------------------------------------------|
| » Housing: AL<br>» Lens: PC | » 40 LED<br>» 2434 LM | » screws | » 250 mm | » work light<br>» combo | » 120W | » 12/24V | » ECE R10    | » cart. dim.:<br>610x110x100mm<br>» weight: 1900g<br>» 4 pcs/bulk box |