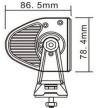

# www.myKAMAR.com

PHOTO AND TECHNICAL DRAWING:

#### **TECHNICAL SPECIFICATIONS:**

| MATERIAL                    | LED/LM<br>QUANTITY    | MOUNTING | WIRE     | FUNCTION                | WATT   | VOLTAGE  | CERTIFICATES | PACKING -<br>BULK BOX                                                 |
|-----------------------------|-----------------------|----------|----------|-------------------------|--------|----------|--------------|-----------------------------------------------------------------------|
| » Housing: AL<br>» Lens: PC | » 40 LED<br>» 2434 LM | » screws | » 250 mm | » work light<br>» combo | » 120W | » 12/24V | » ECE R10    | » cart. dim.:<br>610x110x100mm<br>» weight: 1900g<br>» 4 pcs/bulk box |