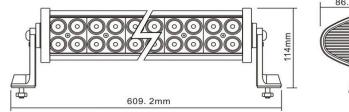

# www.myKAMAR.com

PHOTO AND TECHNICAL DRAWING:

#### **TECHNICAL SPECIFICATIONS:**

| MATERIAL                    | LED/LM<br>QUANTITY    | MOUNTING | WIRE     | FUNCTION                | WATT   | VOLTAGE  | CERTIFICATES | PACKING -<br>BULK BOX                                                 |
|-----------------------------|-----------------------|----------|----------|-------------------------|--------|----------|--------------|-----------------------------------------------------------------------|
| » Housing: AL<br>» Lens: PC | » 40 LED<br>» 2434 LM | » screws | » 250 mm | » work light<br>» combo | » 120W | » 12/24V | » ECE R10    | » cart. dim.:<br>610x110x100mm<br>» weight: 1900g<br>» 4 pcs/bulk box |