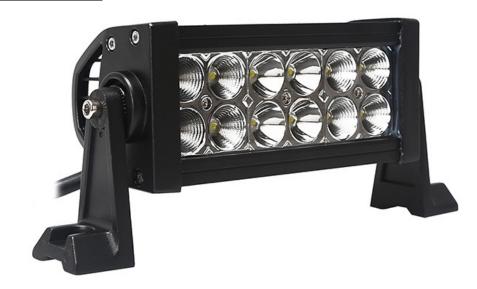

y in specialized workshops.
- The connection between the lamp and vehicle's installation should be isolated with heat-shrink tube, or, alternatively, with isolating tape, to avoid getting water and moisture to the copper wire of the lamp, which can damage electronic components. When it comes to lamp and plug, the plug should be mounted safely.
- · Do not cut off tinned ends.
- Lamps must be installed only in accordance with UNECE regulations
- Only mount the lamp to a flat, metal, dry, cleaned and degreased roof surface. The maximum speed of movement of the vehicle with a warning lamp attached with a magnet to the roof surface is 50km/h. Take special care in windy conditions. Do not unscrew the lamp, it will lose its water resistance.





www.myKAMAR.com

## PHOTO AND TECHNICAL DRAWING:













## TECHNICAL SPECIFICATIONS:

|  | MATERIAL                    | LED/LM<br>QUANTITY    | MOUNTING | WIRE     | FUNCTION                | WATT  | VOLTAGE  | CERTIFICATES | PACKING -<br>BULK BOX                                                   |
|--|-----------------------------|-----------------------|----------|----------|-------------------------|-------|----------|--------------|-------------------------------------------------------------------------|
|  | » Housing: AL<br>» Lens: PC | » 12 LED<br>» 1333 LM | » screws | » 300 mm | » work light<br>» combo | » 22W | » 12/24V | » ECE R10    | » cart. dim.:<br>230x110x130mm<br>» weight: 1016,5g<br>» 10pcs/bulk box |

We reserve the right to change technical data and any errors. Photos and specifications are for reference only,