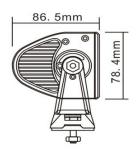

## PHOTO AND TECHNICAL DRAWING:

## TECHNICAL SPECIFICATIONS:

|  | MATERIAL                    | LED/LM<br>QUANTITY    | MOUNTING | WIRE     | FUNCTION                | WATT  | VOLTAGE  | CERTIFICATES | PACKING -<br>BULK BOX                                                   |
|--|-----------------------------|-----------------------|----------|----------|-------------------------|-------|----------|--------------|-------------------------------------------------------------------------|
|  | » Housing: AL<br>» Lens: PC | » 12 LED<br>» 1333 LM | » screws | » 300 mm | » work light<br>» combo | » 22W | » 12/24V | » ECE R10    | » cart. dim.:<br>230x110x130mm<br>» weight: 1016,5g<br>» 10pcs/bulk box |