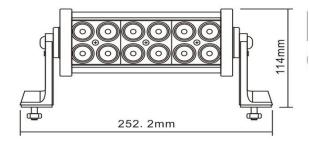

## PHOTO AND TECHNICAL DRAWING:

## TECHNICAL SPECIFICATIONS:

|  | MATERIAL                    | LED/LM<br>QUANTITY    | MOUNTING | WIRE     | FUNCTION                | WATT  | VOLTAGE  | CERTIFICATES | PACKING -<br>BULK BOX                                                   |
|--|-----------------------------|-----------------------|----------|----------|-------------------------|-------|----------|--------------|-------------------------------------------------------------------------|
|  | » Housing: AL<br>» Lens: PC | » 12 LED<br>» 1333 LM | » screws | » 300 mm | » work light<br>» combo | » 22W | » 12/24V | » ECE R10    | » cart. dim.:<br>230x110x130mm<br>» weight: 1016,5g<br>» 10pcs/bulk box |