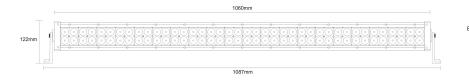

#### PHOTO AND TECHNICAL DRAWING:

#### TECHNICAL SPECIFICATIONS:

|  | MATERIAL                    | LED/LM<br>QUANTITY    | MOUNTING | WIRE     | FUNCTION                | WATT   | VOLTAGE  | CERTIFICATES | PACKING -<br>BULK BOX                                                  |
|--|-----------------------------|-----------------------|----------|----------|-------------------------|--------|----------|--------------|------------------------------------------------------------------------|
|  | » Housing: AL<br>» Lens: PC | » 80 LED<br>» 8000 LM | » screws | » 250 mm | » work light<br>» combo | » 240W | » 12/24V | » ECE R10    | » cart. dim.:<br>1125x130x195mm<br>» weight: 4250g<br>» 4 pcs/bulk box |