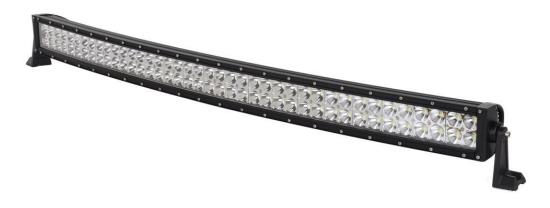

#### PHOTO AND TECHNICAL DRAWING:

#### TECHNICAL SPECIFICATIONS:

|  | MATERIAL                    | LED/LM<br>QUANTITY    | MOUNTING | WIRE     | FUNCTION                | WATT   | VOLTAGE  | CERTIFICATES | PACKING -<br>BULK BOX                                                  |
|--|-----------------------------|-----------------------|----------|----------|-------------------------|--------|----------|--------------|------------------------------------------------------------------------|
|  | » Housing: AL<br>» Lens: PC | » 80 LED<br>» 8000 LM | » screws | » 250 mm | » work light<br>» combo | » 240W | » 12/24V | » ECE R10    | » cart. dim.:<br>1125x130x195mm<br>» weight: 4250g<br>» 4 pcs/bulk box |