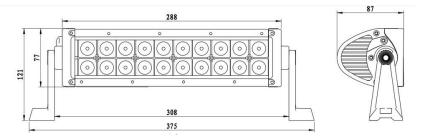

## PHOTO AND TECHNICAL DRAWING:

## TECHNICAL SPECIFICATIONS:

| MATERIAL                    | LED/LM<br>Quantity | MOUNTING | WIRE     | FUNCTION                | WATT  | VOLTAGE  | CERTIFICATES | PACKING -<br>BULK BOX                                                 |
|-----------------------------|--------------------|----------|----------|-------------------------|-------|----------|--------------|-----------------------------------------------------------------------|
| » Housing: AL<br>» Lens: PC | » 20<br>» 1533 LM  | » screw  | » 300 mm | » work light<br>» combo | » 36W | » 12/24V | » ECE R10    | » cart. dim.:<br>330x110x130mm<br>» weight: 1350g<br>» 8 pcs/bulk box |