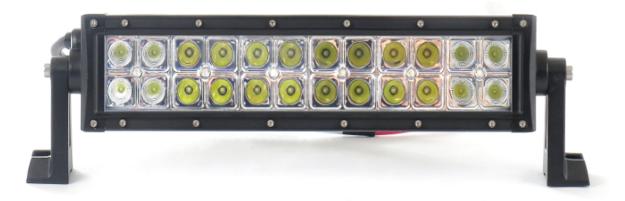

## PHOTO AND TECHNICAL DRAWING:

## TECHNICAL SPECIFICATIONS:

| MATERIAL                    | LED/LM<br>Quantity | MOUNTING | WIRE     | FUNCTION                | WATT  | VOLTAGE  | CERTIFICATES | PACKING -<br>BULK BOX                                                 |
|-----------------------------|--------------------|----------|----------|-------------------------|-------|----------|--------------|-----------------------------------------------------------------------|
| » Housing: AL<br>» Lens: PC | » 20<br>» 1533 LM  | » screw  | » 300 mm | » work light<br>» combo | » 36W | » 12/24V | » ECE R10    | » cart. dim.:<br>330x110x130mm<br>» weight: 1350g<br>» 8 pcs/bulk box |