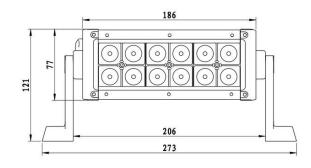

#### PHOTO AND TECHNICAL DRAWING:

R10 UNECE Regulation 10 Angraved

#### TECHNICAL SPECIFICATIONS:

| MATERIAL                    | LED/LM<br>QUANTITY | MOUNTING | WIRE     | FUNCTION                | WATT  | VOLTAGE    | CERTIFICATES | PACKING -<br>BULK BOX                                                  |
|-----------------------------|--------------------|----------|----------|-------------------------|-------|------------|--------------|------------------------------------------------------------------------|
| » Housing: AL<br>» Lens: PC | » 12<br>» 920 LM   | » screw  | » 300 mm | » work light<br>» combo | » 22W | » 12 V/24V | » ECE R10    | » cart. dim.:<br>230x110x130mm<br>» weight: 1050g<br>» 10 pcs/bulk box |