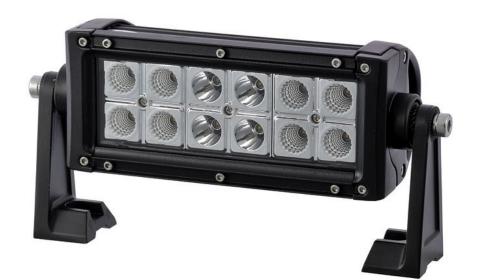

#### PHOTO AND TECHNICAL DRAWING:

R10 UNECE Regulation 10 Angraved

#### TECHNICAL SPECIFICATIONS:

| MATERIAL                    | LED/LM<br>QUANTITY | MOUNTING | WIRE     | FUNCTION                | WATT  | VOLTAGE    | CERTIFICATES | PACKING -<br>BULK BOX                                                  |
|-----------------------------|--------------------|----------|----------|-------------------------|-------|------------|--------------|------------------------------------------------------------------------|
| » Housing: AL<br>» Lens: PC | » 12<br>» 920 LM   | » screw  | » 300 mm | » work light<br>» combo | » 22W | » 12 V/24V | » ECE R10    | » cart. dim.:<br>230x110x130mm<br>» weight: 1050g<br>» 10 pcs/bulk box |