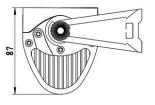

pecialized workshops.

• The connection between the lamp and vehicle's installation should be isolated with heat-shrink tube, or, alternatively, with isolating tape, to avoid getting water and moisture to the copper wire of the lamp, which can damage electronic components. When it comes to lamp and plug, the plug should be mounted safely.

• Do not cut off tinned ends.

Lamps must be installed only in accordance with UNECE regulations

- Only mount the lamp to a flat, metal, dry, cleaned and degreased roof surface. The maximum speed of movement of the vehicle with a warning lamp attached with a magnet to the roof surface is 50km/h. Take special care in windy conditions. Do not unscrew the lamp, it will lose its water resistance.



# www.myKAMAR.com

#### PHOTO AND TECHNICAL DRAWING:







R10 UNECE Regulation 10 Angraved

#### TECHNICAL SPECIFICATIONS:

| MATERIAL                    | LED/LM<br>QUANTITY | MOUNTING | WIRE     | FUNCTION                | WATT  | VOLTAGE    | CERTIFICATES | PACKING -<br>BULK BOX                                                  |
|-----------------------------|--------------------|----------|----------|-------------------------|-------|------------|--------------|------------------------------------------------------------------------|
| » Housing: AL<br>» Lens: PC | » 12<br>» 920 LM   | » screw  | » 300 mm | » work light<br>» combo | » 22W | » 12 V/24V | » ECE R10    | » cart. dim.:<br>230x110x130mm<br>» weight: 1050g<br>» 10 pcs/bulk box |

We reserve the right to change technical data and any errors. Photos and specifications are for refer