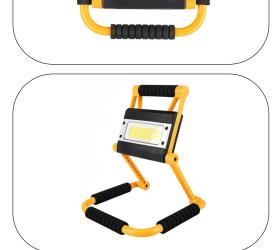

### WORKSHOP WORK LAMP LAW-

KMR1

#### TECHNICAL SPECIFICATIONS:

| MATERIAL               | LED /LM<br>QUANTITY  | BATTERY                                | BATTERY<br>WORKTIME | TIME OF CHARGING | FUNCTIONS                                                                  | WIRE CONNECTION                                                                       | PACKING/<br>WEIGHT                                                                                                              |
|------------------------|----------------------|----------------------------------------|---------------------|------------------|----------------------------------------------------------------------------|---------------------------------------------------------------------------------------|---------------------------------------------------------------------------------------------------------------------------------|
| ABS plastic +<br>metal | » 1 LED<br>» 1500 LM | » 2 x 2200mAh<br>lithium 18650 battery | » 3-6 hours         | » 6 hours        | <ul><li>» 5 lighting<br/>functions</li><li>» 2 utility functions</li></ul> | » Charging the<br>battery with a<br>charger with a USB<br>plug included in the<br>set | <ul> <li>» product.dim:</li> <li>222x240x40mm</li> <li>» Flashlight weight:</li> <li>641g</li> <li>» 20 pcs/bulk box</li> </ul> |