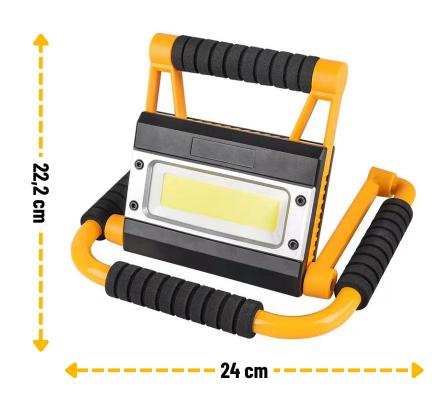

### WORKSHOP WORK LAMP LAW-

KMR1

#### TECHNICAL SPECIFICATIONS:

| MATERIAL               | LED /LM<br>QUANTITY  | BATTERY                                | BATTERY<br>WORKTIME | TIME OF CHARGING | FUNCTIONS                                                                  | WIRE CONNECTION                                                                       | PACKING/<br>WEIGHT                                                                                                              |
|------------------------|----------------------|----------------------------------------|---------------------|------------------|----------------------------------------------------------------------------|---------------------------------------------------------------------------------------|---------------------------------------------------------------------------------------------------------------------------------|
| ABS plastic +<br>metal | » 1 LED<br>» 1500 LM | » 2 x 2200mAh<br>lithium 18650 battery | » 3-6 hours         | » 6 hours        | <ul><li>» 5 lighting<br/>functions</li><li>» 2 utility functions</li></ul> | » Charging the<br>battery with a<br>charger with a USB<br>plug included in the<br>set | <ul> <li>» product.dim:</li> <li>222x240x40mm</li> <li>» Flashlight weight:</li> <li>641g</li> <li>» 20 pcs/bulk box</li> </ul> |