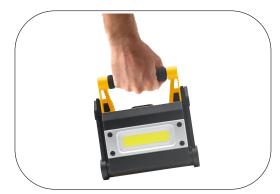

#### PHOTO:

### **TECHNICAL SPECIFICATIONS:**

| MATERIAL | LED /LM<br>QUANTITY  | BATTERY                                | BATTERY<br>Worktime | TIME OF CHARGING | FUNCTIONS                                          | WIRE CONNECTION                                                                       | PACKING/<br>WEIGHT                                                                    |
|----------|----------------------|----------------------------------------|---------------------|------------------|----------------------------------------------------|---------------------------------------------------------------------------------------|---------------------------------------------------------------------------------------|
| ABS      | » 1 LED<br>» 1000 LM | » 2 x 1500mAh<br>lithium 18650 battery | » 3-6 hours         | » 5 hours        | » 5 lighting<br>functions<br>» 3 utility functions | » Charging the<br>battery with a<br>charger with a USB<br>plug included in the<br>set | » product.dim:<br>152x160mmx44mm<br>» Flashlight weight:<br>361g<br>» 36 pcs/bulk box |