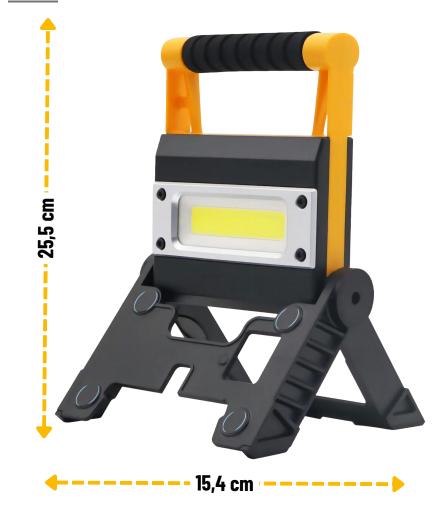

#### PHOTO:

### **TECHNICAL SPECIFICATIONS:**

| MATERIAL | LED /LM<br>QUANTITY  | BATTERY                                | BATTERY<br>Worktime | TIME OF CHARGING | FUNCTIONS                                          | WIRE CONNECTION                                                                       | PACKING/<br>WEIGHT                                                                    |
|----------|----------------------|----------------------------------------|---------------------|------------------|----------------------------------------------------|---------------------------------------------------------------------------------------|---------------------------------------------------------------------------------------|
| ABS      | » 1 LED<br>» 1000 LM | » 2 x 1500mAh<br>lithium 18650 battery | » 3-6 hours         | » 5 hours        | » 5 lighting<br>functions<br>» 3 utility functions | » Charging the<br>battery with a<br>charger with a USB<br>plug included in the<br>set | » product.dim:<br>152x160mmx44mm<br>» Flashlight weight:<br>361g<br>» 36 pcs/bulk box |