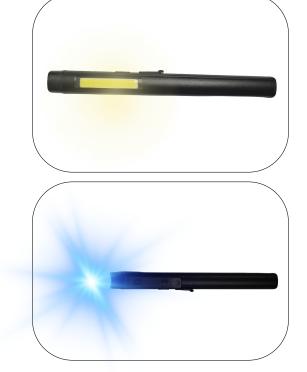

## TECHNICAL SPECIFICATIONS:

| MATERIAL       | LED /LM<br>QUANTITY                                      | BATTERY                               | BATTERY<br>Worktime | TIME OF CHARGING | FUNCTIONS                 | WIRE CONNECTION                                                                       | PACKING/<br>WEIGHT |
|----------------|----------------------------------------------------------|---------------------------------------|---------------------|------------------|---------------------------|---------------------------------------------------------------------------------------|--------------------|
| Aluminum alloy | » 1 x dioda XPE<br>1W 30LM + 1x<br>dioda COB 3W<br>150LM | » 1 x 600mAh lithium<br>18650 battery | » 1-2 hours         | » 2 hours        | » 4 lighting<br>functions | » Charging the<br>battery with a<br>charger with a USB<br>plug included in the<br>set |                    |