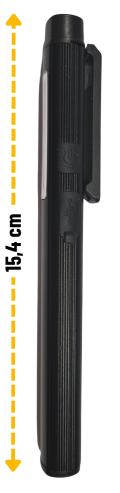

## TECHNICAL SPECIFICATIONS:

| MATERIAL       | LED /LM<br>QUANTITY                                      | BATTERY                               | BATTERY<br>Worktime | TIME OF CHARGING | FUNCTIONS                 | WIRE CONNECTION                                                                       | PACKING/<br>WEIGHT |
|----------------|----------------------------------------------------------|---------------------------------------|---------------------|------------------|---------------------------|---------------------------------------------------------------------------------------|--------------------|
| Aluminum alloy | » 1 x dioda XPE<br>1W 30LM + 1x<br>dioda COB 3W<br>150LM | » 1 x 600mAh lithium<br>18650 battery | » 1-2 hours         | » 2 hours        | » 4 lighting<br>functions | » Charging the<br>battery with a<br>charger with a USB<br>plug included in the<br>set |                    |