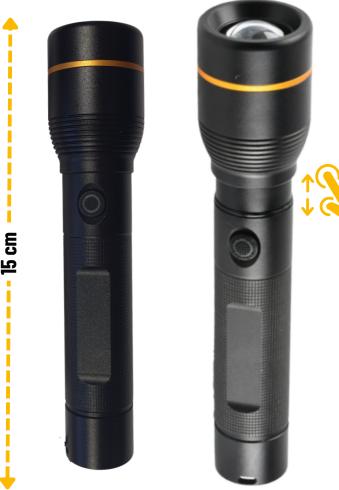

# LA0220

# TACTICAL LED FLASHLIGHT LAT-KMR20

# WARNINGS FOR THE USER:

- Use as intended
- The flashlight may become warm during long use
- Product not for use by children
- The flashlight is not waterproof

#### INSTRUCTIONS FOR DISPOSAL OF THE BATTERY

- turn off the flashlight's power
- open the battery compartment
- remove the batteries or accumulators from the device
- dispose of removed batteries or accumulators in a designated place

## IMPORTANT!

Do not look directly at the light. It can cause the eye damage





www.myKAMAR.com

PHOTO:



← 2,5-3,5 cm - ►



CEX

» 80 pcs/bulk box

### **TECHNICAL SPECIFICATIONS:**