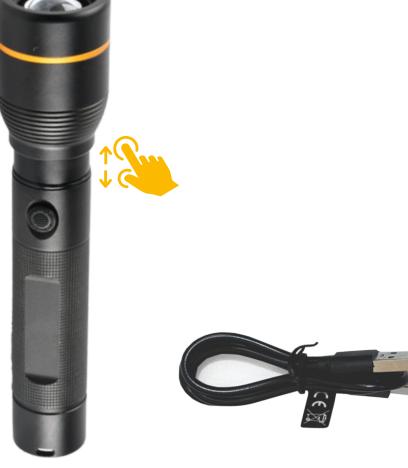

# LA0220

# TACTICAL LED FLASHLIGHT LAT-KMR20

# WARNINGS FOR THE USER:

- Use as intended
- The flashlight may become warm during long use
- Product not for use by children
- The flashlight is not waterproof

#### INSTRUCTIONS FOR DISPOSAL OF THE BATTERY

- turn off the flashlight's power
- open the battery compartment
- remove the batteries or accumulators from the device
- dispose of removed batteries or accumulators in a designated place

## IMPORTANT!

Do not look directly at the light. It can cause the eye damage





www.myKAMAR.com

PHOTO:



← 2,5-3,5 cm - ►



CEX

» 80 pcs/bulk box

### **TECHNICAL SPECIFICATIONS:**