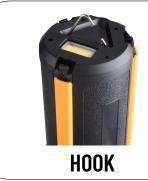

### **TECHNICAL SPECIFICATIONS:**

| MATE | RIAL | LED /LM<br>QUANTITY         | BATTERY                                | BATTERY<br>Worktime | TIME OF CHARGING | FUNCTIONS                 | WIRE CONNECTION                                                                       | PACKING/<br>WEIGHT                                                                                |
|------|------|-----------------------------|----------------------------------------|---------------------|------------------|---------------------------|---------------------------------------------------------------------------------------|---------------------------------------------------------------------------------------------------|
| ABS  | +PS  | » 1 x P50 20W<br>600-1700LM | » 3 x 1500mAh<br>lithium 18650 battery | » 2-4 h             | » 8 hours        | » 6 lighting<br>functions | » Charging the<br>battery with a<br>charger with a USB<br>plug included in the<br>set | » product.dim:<br>(304 x394)<br>x125mmx110mm<br>» Flashlight<br>weight: 712g<br>» 20 pcs/bulk box |