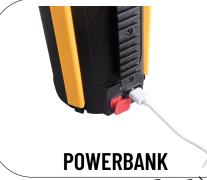

### **TECHNICAL SPECIFICATIONS:**

| MATE | RIAL | LED /LM<br>QUANTITY         | BATTERY                                | BATTERY<br>Worktime | TIME OF CHARGING | FUNCTIONS                 | WIRE CONNECTION                                                                       | PACKING/<br>WEIGHT                                                                                |
|------|------|-----------------------------|----------------------------------------|---------------------|------------------|---------------------------|---------------------------------------------------------------------------------------|---------------------------------------------------------------------------------------------------|
| ABS  | +PS  | » 1 x P50 20W<br>600-1700LM | » 3 x 1500mAh<br>lithium 18650 battery | » 2-4 h             | » 8 hours        | » 6 lighting<br>functions | » Charging the<br>battery with a<br>charger with a USB<br>plug included in the<br>set | » product.dim:<br>(304 x394)<br>x125mmx110mm<br>» Flashlight<br>weight: 712g<br>» 20 pcs/bulk box |