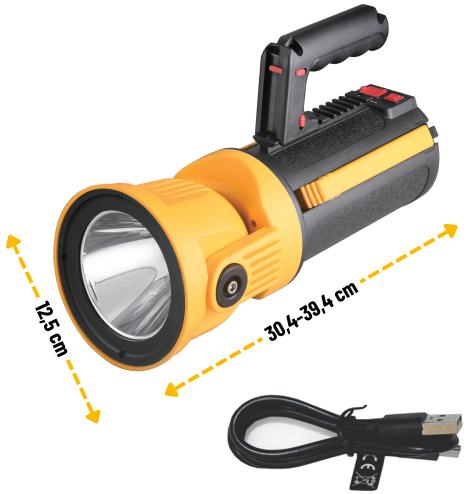

#### PHOTO:

### **TECHNICAL SPECIFICATIONS:**

| MATE | RIAL | LED /LM<br>QUANTITY         | BATTERY                                | BATTERY<br>Worktime | TIME OF CHARGING | FUNCTIONS                 | WIRE CONNECTION                                                                       | PACKING/<br>WEIGHT                                                                                |
|------|------|-----------------------------|----------------------------------------|---------------------|------------------|---------------------------|---------------------------------------------------------------------------------------|---------------------------------------------------------------------------------------------------|
| ABS  | +PS  | » 1 x P50 20W<br>600-1700LM | » 3 x 1500mAh<br>lithium 18650 battery | » 2-4 h             | » 8 hours        | » 6 lighting<br>functions | » Charging the<br>battery with a<br>charger with a USB<br>plug included in the<br>set | » product.dim:<br>(304 x394)<br>x125mmx110mm<br>» Flashlight<br>weight: 712g<br>» 20 pcs/bulk box |