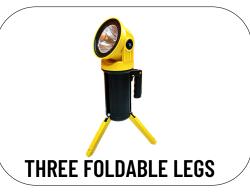

### **TECHNICAL SPECIFICATIONS:**

| MATE | RIAL | LED /LM<br>QUANTITY         | BATTERY                                | BATTERY<br>Worktime | TIME OF CHARGING | FUNCTIONS                 | WIRE CONNECTION                                                                       | PACKING/<br>WEIGHT                                                                                |
|------|------|-----------------------------|----------------------------------------|---------------------|------------------|---------------------------|---------------------------------------------------------------------------------------|---------------------------------------------------------------------------------------------------|
| ABS  | +PS  | » 1 x P50 20W<br>600-1700LM | » 3 x 1500mAh<br>lithium 18650 battery | » 2-4 h             | » 8 hours        | » 6 lighting<br>functions | » Charging the<br>battery with a<br>charger with a USB<br>plug included in the<br>set | » product.dim:<br>(304 x394)<br>x125mmx110mm<br>» Flashlight<br>weight: 712g<br>» 20 pcs/bulk box |