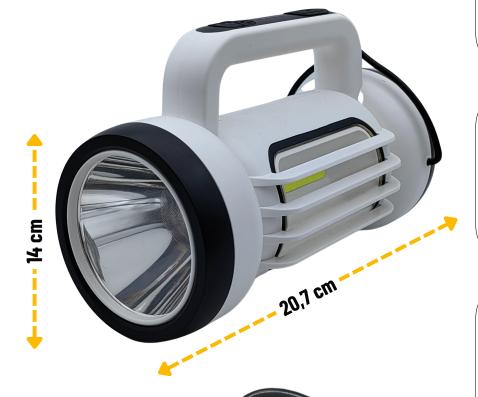

### PHOTO:

## **TECHNICAL SPECIFICATIONS:**

| MATERIAL                 | LED /LM<br>QUANTITY | BATTERY                                | BATTERY<br>Worktime | TIME OF CHARGING | FUNCTIONS                 | WIRE CONNECTION                                                                       | PACKING/<br>WEIGHT                                                                    |
|--------------------------|---------------------|----------------------------------------|---------------------|------------------|---------------------------|---------------------------------------------------------------------------------------|---------------------------------------------------------------------------------------|
| » ABS Plastic +<br>Metal | » 3 LED<br>» 380 LM | » 2 x 1200mAh<br>lithium 18650 battery | » 4-4,5 h           | » 5 hours        | » 6 lighting<br>functions | » Charging the<br>battery with a<br>charger with a USB<br>plug included in the<br>set | » product.dim:<br>207 x140x110mm<br>» Flashlight<br>weight: 563g<br>» 24 pcs/bulk box |