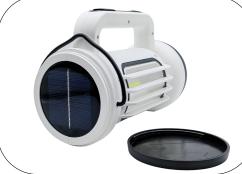

# REFERENCE: LAO217

# TOURIST HANDHELD FLASHLIGHT LAT-KMR17

# WARNINGS FOR THE USER:

- Use as intended
- The flashlight may become warm during long use
- Product not for use by children
- The flashlight is not waterproof

#### INSTRUCTIONS FOR DISPOSAL OF THE BATTERY

- turn off the flashlight's power
- open the battery compartment
- remove the batteries or accumulators from the device
- dispose of removed batteries or accumulators in a designated place

#### IMPORTANT!

Do not look directly at the light. It can cause the eye damage





www.myKAMAR.com

### PHOTO:











## **TECHNICAL SPECIFICATIONS:**

| MATERIAL                 | LED /LM<br>QUANTITY | BATTERY                                | BATTERY<br>Worktime | TIME OF CHARGING | FUNCTIONS                 | WIRE CONNECTION                                                                       | PACKING/<br>WEIGHT                                                                    |
|--------------------------|---------------------|----------------------------------------|---------------------|------------------|---------------------------|---------------------------------------------------------------------------------------|---------------------------------------------------------------------------------------|
| » ABS Plastic +<br>Metal | » 3 LED<br>» 380 LM | » 2 x 1200mAh<br>lithium 18650 ba