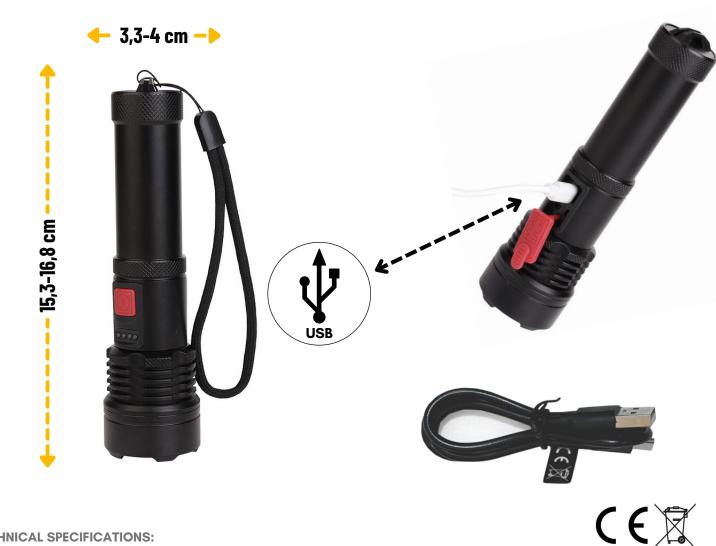

# **REFERENCE:** LA0214

## **TACTICAL LED FLASHLIGHT LAT-**KMR14

### WARNINGS FOR THE USER:

- Use as intended
- The flashlight may become warm during long use
- Product not for use by children
- The flashlight is not waterproof

#### INSTRUCTIONS FOR DISPOSAL OF THE BATTERY

- turn off the flashlight's power
- open the battery compartment
- remove the batteries or accumulators from the device
- dispose of removed batteries or accumulators in a designated place

#### IMPORTANT!

Do not look directly at the light. It can cause the eye damage





www.myKAMAR.com

#### PHOTO:



#### **TECHNICAL SPECIFICATIONS:**



We reserve the right to change technical data and any errors. Photos and specifications are for reference only, and the actual product may vary slightly. Reproduction in whole or parts of the catalog without written authorization is prohibited.