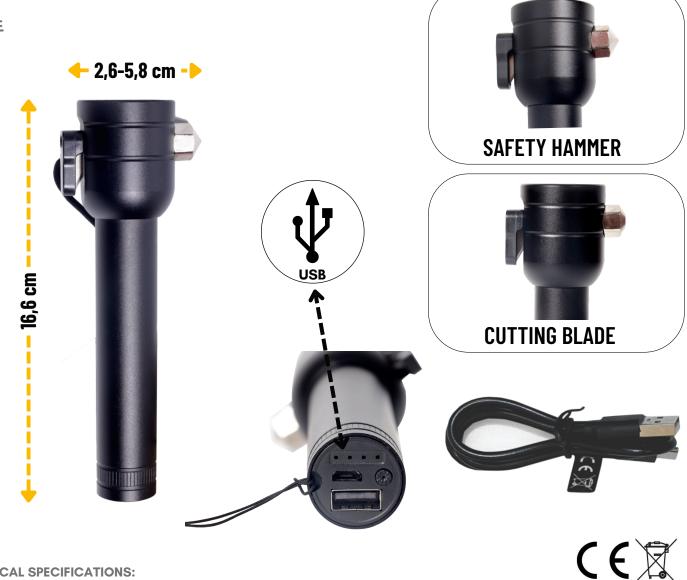

## **TECHNICAL SPECIFICATIONS:**

| MATERIAL            | LED /LM<br>QUANTITY | BATTERY                                | BATTERY<br>WORKTIME | TIME OF CHARGING | FUNCTIONS                                          | WIRE CONNECTION                                                                       | PACKING/<br>WEIGHT                                                                                                             |
|---------------------|---------------------|----------------------------------------|---------------------|------------------|----------------------------------------------------|---------------------------------------------------------------------------------------|--------------------------------------------------------------------------------------------------------------------------------|
| » Aluminum<br>alloy | » XPE 3W 200LM      | » 1 x 1200mAh<br>lithium 18650 battery | » 3-4 hours         | » 2,5 hours      | » 5 lighting<br>functions<br>» 3 utility functions | » Charging the<br>battery with a<br>charger with a USB<br>plug included in the<br>set | <ul> <li>» product.dim:</li> <li>166x58x26mm</li> <li>» Flashlight</li> <li>weight: 176g</li> <li>» 50 pcs/bulk box</li> </ul> |