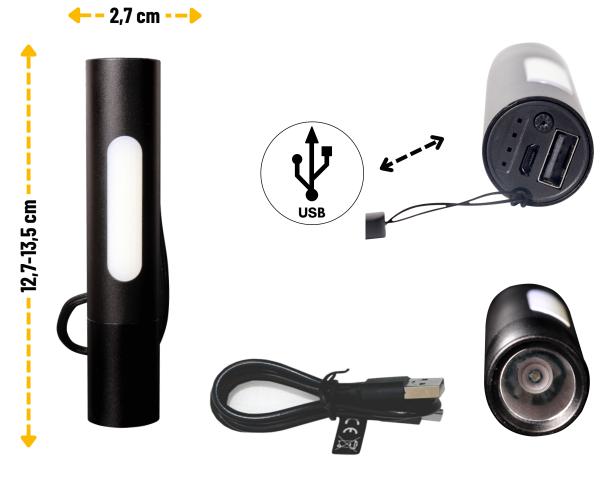

#### PHOTO:

#### **TECHNICAL SPECIFICATIONS:**

| MATERIAL            | LED /LM<br>QUANTITY                           | BATTERY                                | BATTERY<br>Worktime | TIME OF CHARGING | FUNCTIONS                 | WIRE CONNECTION                                                                       | PACKING/<br>WEIGHT                                        |
|---------------------|-----------------------------------------------|----------------------------------------|---------------------|------------------|---------------------------|---------------------------------------------------------------------------------------|-----------------------------------------------------------|
| » Aluminum<br>alloy | » 1 x XPE 3W<br>200LM<br>+ 1x COB 1W<br>120LM | » 1 x 1800mAh<br>lithium 18650 battery | » 3-4 hours         | » 2,5 hours      | » 3 lighting<br>functions | » Charging the<br>battery with a<br>charger with a USB<br>plug included in the<br>set | » product.dim:<br>(127-135)x27mm<br>» 100 pcs/bulk<br>box |