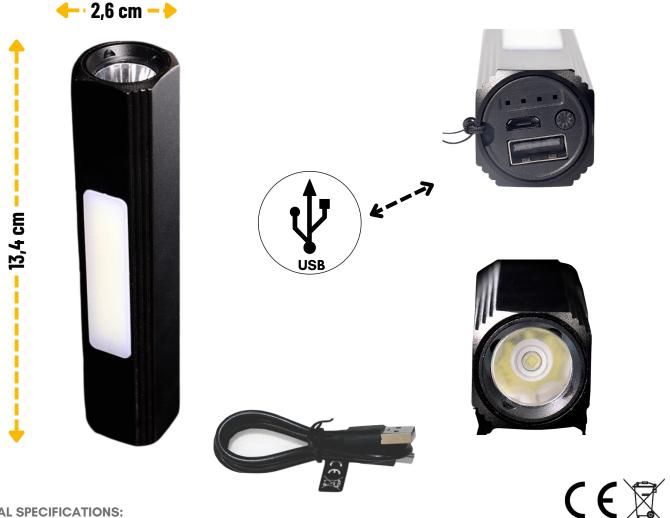

#### PHOTO:

### **TECHNICAL SPECIFICATIONS:**

| MATERIAL            | LED /LM<br>QUANTITY                               | BATTERY                                | BATTERY<br>Worktime | TIME OF CHARGING | FUNCTIONS                 | WIRE CONNECTION                                                                       | PACKING/<br>WEIGHT                               |
|---------------------|---------------------------------------------------|----------------------------------------|---------------------|------------------|---------------------------|---------------------------------------------------------------------------------------|--------------------------------------------------|
| » Aluminum<br>alloy | » 1 x T6 6W<br>200LM +<br>1x COB 3W 120-<br>150LM | » 1 x 1800mAh<br>lithium 18650 battery | » 3-4 hours         | » 2,5 hours      | » 4 lighting<br>functions | » Charging the<br>battery with a<br>charger with a USB<br>plug included in the<br>set | » product.dim:<br>134 x26mm<br>» 50 pcs/bulk box |