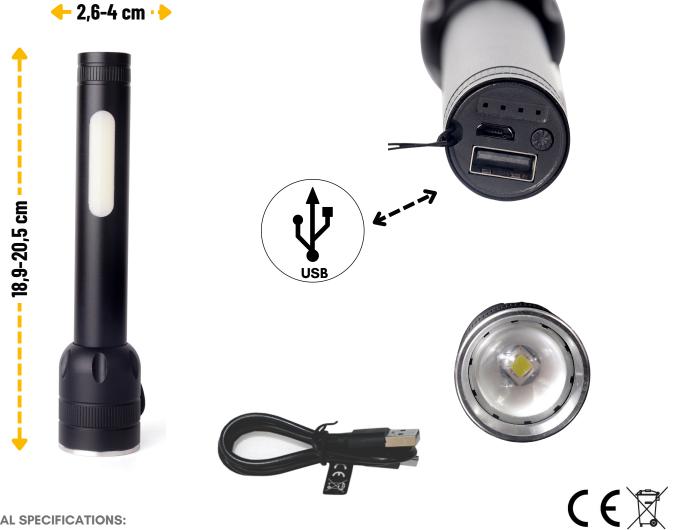

#### PHOTO:

#### **TECHNICAL SPECIFICATIONS:**

| MATERIAL            | LED /LM<br>QUANTITY                             | BATTERY                                | BATTERY<br>Worktime | TIME OF CHARGING | FUNCTIONS                 | WIRE CONNECTION                                                                       | PACKING/<br>WEIGHT |
|---------------------|-------------------------------------------------|----------------------------------------|---------------------|------------------|---------------------------|---------------------------------------------------------------------------------------|--------------------|
| » Aluminum<br>alloy | » 1 x CREE 5W<br>250LM +<br>1 x COB 3W<br>120LM | » 2 x 1200mAh<br>lithium 18650 battery | » 3-4 hours         | » 2 hours        | » 5 lighting<br>functions | » Charging the<br>battery with a<br>charger with a USB<br>plug included in the<br>set | V3UV76mm           |