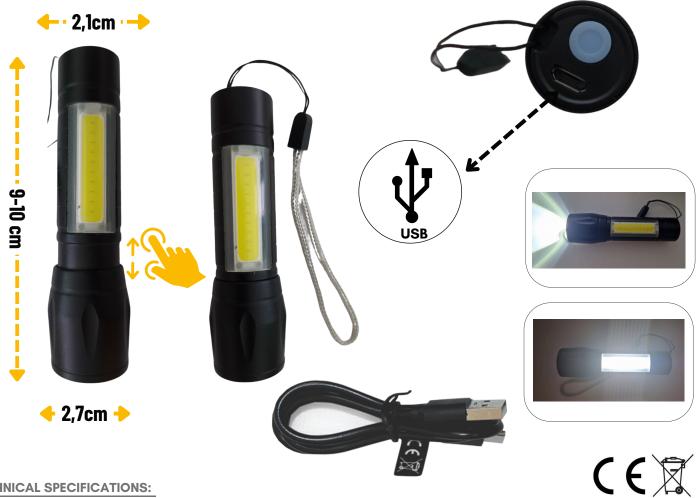

#### PHOTO:

### **TECHNICAL SPECIFICATIONS:**

| MATERIAL            | LED QUANTITY                       | BATTERY                               | <b>BATTERY</b><br>WORKTIME | TIME OF CHARGING | FUNCTIONS                 | WIRE CONNECTION                               | PACKING/<br>WEIGHT                                                                       |
|---------------------|------------------------------------|---------------------------------------|----------------------------|------------------|---------------------------|-----------------------------------------------|------------------------------------------------------------------------------------------|
| » Aluminum<br>alloy | »XPE 3W 120LM<br>+ COB 1W<br>100LM | » 1 x 400mAh lithium<br>14500 battery | » 1-1,5 hours              | » 1 hours        | » 4 lighting<br>functions | » Charging using a<br>USB cable<br>(included) | » product.dim:<br>90 x 21 x 27mm<br>» Flashlight<br>weight: 52g<br>» 200 pcs/bulk<br>box |