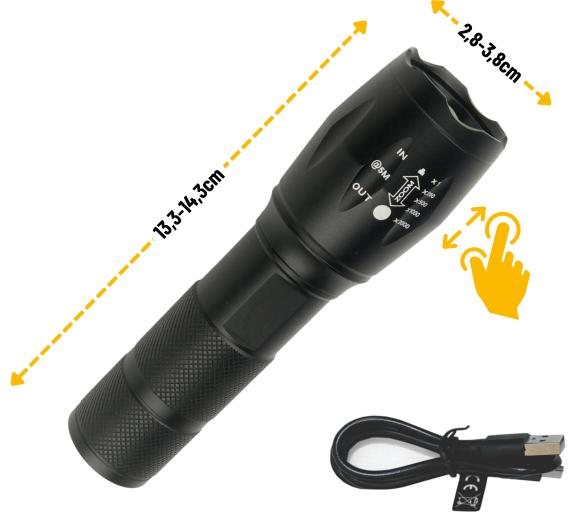

# REFERENCE: LA0203

# TACTICAL LED FLASHLIGHT LAT-

## WARNINGS FOR THE USER:

- Use as intended
- The flashlight may become warm during long use
- Product not for use by children
- The flashlight is not waterproof