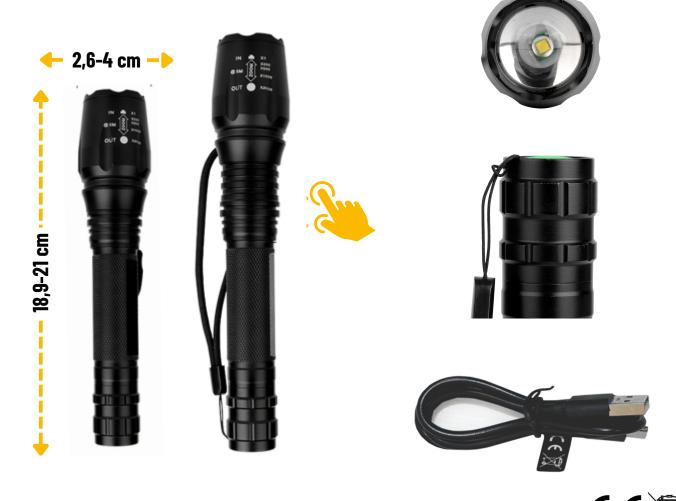

# REFERENCE: LA0202

# TACTICAL LED FLASHLIGHT LAT-

### WARNINGS FOR THE USER:

- Use as intended
- The flashlight may become warm during long use
- · Product not for use by children
- The flashlight is not waterproof

#### INSTRUCTIONS FOR DISPOSAL OF THE BATTERY

- turn off the flashlight's power
- open the battery compartment
- remove the batteries or accumulators from the device
- dispose of removed batteries or accumulators in a designated place

#### IMPORTANT!

Do not look directly at the light. It can cause the eye damage





www.myKAMAR.com

## PHOTO:



#### **TECHNICAL SPECIFICATIONS:**



We reserve the right to change technical data and any errors. Photos and specifications are for reference only, and the actual product may vary slightly. Reproduction in whole or parts of the catalog without written authorization is prohibited.