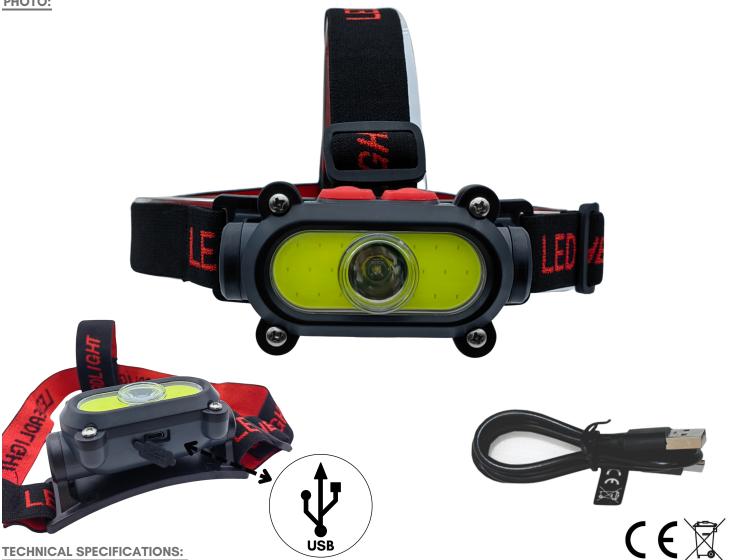

### **HEAD FLASHLIGHT LA-KMR9**

## www.myKAMAR.com

| MATERIAL            | LED /LM<br>QUANTITY                                        | BATTERY                                | BATTERY<br>WORKTIME | TIME OF CHARGING | FUNCTIONS              | WIRE CONNECTION                                                                       | PACKING/<br>WEIGHT                                                                     |
|---------------------|------------------------------------------------------------|----------------------------------------|---------------------|------------------|------------------------|---------------------------------------------------------------------------------------|----------------------------------------------------------------------------------------|
| » Aluminum<br>alloy | » 1 x diode XPE<br>3W 120LM + 1 x<br>diode COB 3W<br>240LM | » 1 x 1200mAh<br>lithium 18650 battery | » 2,5-6 hours       | » 5 hours        | » 8 lighting functions | » Charging the<br>battery with a<br>charger with a USB<br>plug included in the<br>set | » product.dim:<br>102x48x34mm<br>» Flashlight<br>weight: 102g<br>» 120 pcs/bulk<br>box |