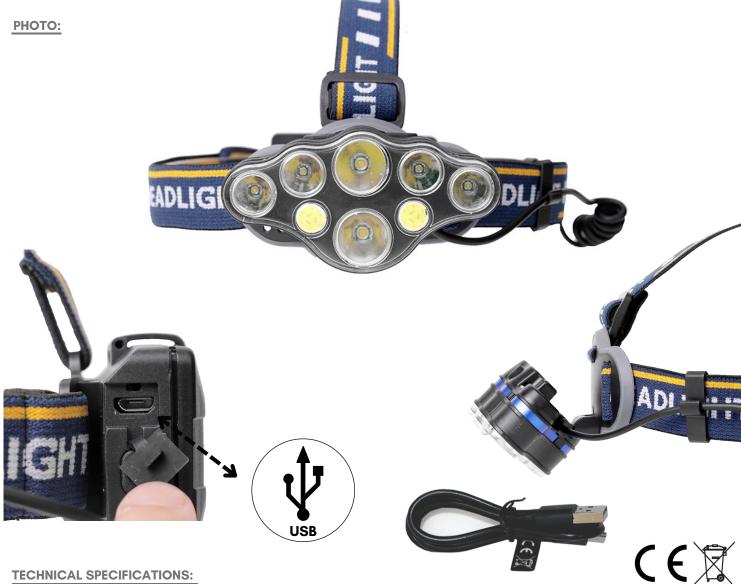

## **HEAD FLASHLIGHT LA-KMR7**

## **TECHNICAL SPECIFICATIONS:**

| MATERIA                            | LED /LM<br>QUANTITY | BATTERY                                | BATTERY<br>Worktime | TIME OF CHARGING | FUNCTIONS                  | WIRE CONNECTION                                                                       | PACKING/<br>WEIGHT                                                                |
|------------------------------------|---------------------|----------------------------------------|---------------------|------------------|----------------------------|---------------------------------------------------------------------------------------|-----------------------------------------------------------------------------------|
| » Aluminu<br>alloy + AE<br>plastic |                     | » 2 x 1200mAh<br>lithium 18650 battery | » 3-4 hours         | » 2 hours        | » 11 lighting<br>functions | » Charging the<br>battery with a<br>charger with a USB<br>plug included in the<br>set | » product.dim:<br>83x32x50mm<br>» Flashlight<br>weight: 157g<br>» 50 pcs/bulk box |