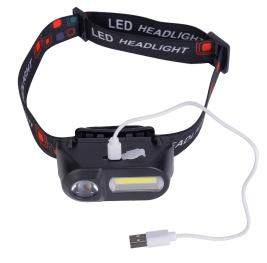

#### PHOTO:

## **TECHNICAL SPECIFICATIONS:**

| MATERIAL            | LED /LM<br>QUANTITY                     | BATTERY                                | BATTERY<br>Worktime | TIME OF CHARGING | FUNCTIONS                 | WIRE CONNECTION                                                                       | PACKING/<br>WEIGHT                                                                    |
|---------------------|-----------------------------------------|----------------------------------------|---------------------|------------------|---------------------------|---------------------------------------------------------------------------------------|---------------------------------------------------------------------------------------|
| » Aluminum<br>alloy | »1 x 1W LED + 1x<br>3W COB LED<br>250LM | » 1 x 1200mAh<br>lithium 18650 battery | » 4 hours           | » 3 hours        | » 8 lighting<br>functions | » Charging the<br>battery with a<br>charger with a USB<br>plug included in the<br>set | » product.dim:<br>100x50x48mm<br>» Flashlight<br>weight: 84g<br>» 100 pcs/bulk<br>box |