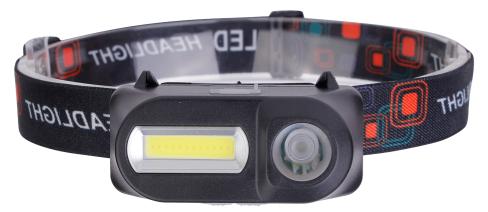

# REFERENCE: LAO106

## **HEAD FLASHLIGHT LA-KMR6**

### WARNINGS FOR THE USER:

- Use as intended
- The flashlight may become warm during long use
- Product not for use by children
- The flashlight is not waterproof

#### INSTRUCTIONS FOR DISPOSAL OF THE BATTERY

- turn off the flashlight's power
- open the battery compartment
- remove the batteries or accumulators from the device
- dispose of removed batteries or accumulators in a designated place

#### IMPORTANT!

Do not look directly at the light. It can cause the eye damage





www.myKAMAR.com

#### PHOTO:











## **TECHNICAL SPECIFICATIONS:**

| MATERIAL            | LED /LM<br>QUANTITY                     | BATTERY                                | BATTERY<br>Worktime | TIME OF CHARGING | FUNCTIONS                 | WIRE CONNECTION                                                                       | PACKING/<br>WEIGHT                                                                    |
|---------------------|-----------------------------------------|----------------------------------------|---------------------|------------------|---------------------------|---------------------------------------------------------------------------------------|---------------------------------------------------------------------------------------|
| » Aluminum<br>alloy | »1 x 1W LED + 1x<br>3W COB L